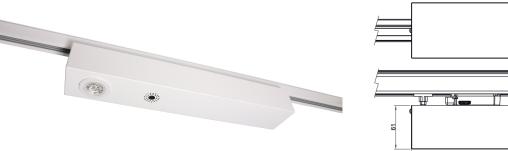

## SPRITE TRACK 870

| EXAMPLE PRODUCT CODE |                               |      | SPT | E870 | хт | w |
|----------------------|-------------------------------|------|-----|------|----|---|
| FAMILY               | SPRITE TRACK                  | SPT  |     |      |    |   |
| LENS                 | AREA                          | A870 |     |      |    |   |
|                      | STANDARD                      | E870 |     |      |    |   |
|                      | NON-MAINTAINED SELF-CONTAINED | LN   |     |      |    |   |
|                      | NON-MAINTAINED AUTOTEST       | YS   |     |      |    |   |
|                      | NON-MAINTAINED DALI           | DS   |     |      |    |   |
|                      | NON-MAINTAINED SPECTO XT      | ХТ   |     |      |    |   |
| COLOUR               | GREY                          | G    |     |      |    |   |
|                      | BLACK                         | к    |     |      |    |   |
|                      | WHITE                         | w    |     |      |    |   |

Example Code SPTE870XTW Sprite Track | Standard | Non-Maintained Specto XT | White Finish For more information on colours, please go to the **Finishes Page**.