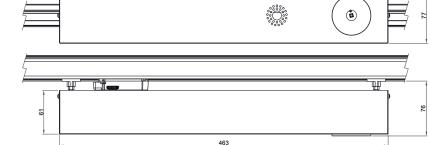

## SPRITE TRACK 870

| EXAMPLE PRODUCT CODE |                               |      | SPT | E870 | хт | w |
|----------------------|-------------------------------|------|-----|------|----|---|
| FAMILY               | SPRITE TRACK                  | SPT  |     |      |    |   |
| LENS                 | AREA                          | A870 |     |      |    |   |
|                      | STANDARD                      | E870 |     |      |    |   |
|                      | NON-MAINTAINED SELF-CONTAINED | LN   |     |      |    |   |
|                      | NON-MAINTAINED AUTOTEST       | YS   |     |      |    |   |
|                      | NON-MAINTAINED DALI           | DS   |     |      |    |   |
|                      | NON-MAINTAINED SPECTO XT      | ХТ   |     |      |    |   |
| COLOUR               | GREY                          | G    |     |      |    |   |
|                      | BLACK                         | к    |     |      |    |   |
|                      | WHITE                         | w    |     |      |    |   |

Example Code SPTE870XTW Sprite Track | Standard | Non-Maintained Specto XT | White Finish For more information on colours, please go to the **Finishes Page**.