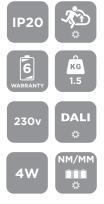

## SPRITE TRACK 870

| EXAMPLE PRODUCT CODE |                               |      | SPT | E870 | хт | w |
|----------------------|-------------------------------|------|-----|------|----|---|
| FAMILY               | SPRITE TRACK                  | SPT  |     |      |    |   |
| LENS                 | AREA                          | A870 |     |      |    |   |
|                      | STANDARD                      | E870 |     |      |    |   |
|                      | NON-MAINTAINED SELF-CONTAINED | LN   |     |      |    |   |
|                      | NON-MAINTAINED AUTOTEST       | YS   |     |      |    |   |
|                      | NON-MAINTAINED DALI           | DS   |     |      |    |   |
|                      | NON-MAINTAINED SPECTO XT      | ХТ   |     |      |    |   |
| COLOUR               | GREY                          | G    |     |      |    |   |
|                      | BLACK                         | к    |     |      |    |   |
|                      | WHITE                         | w    |     |      |    |   |

Example Code SPTE870XTW Sprite Track | Standard | Non-Maintained Specto XT | White Finish For more information on colours, please go to the **Finishes Page**.