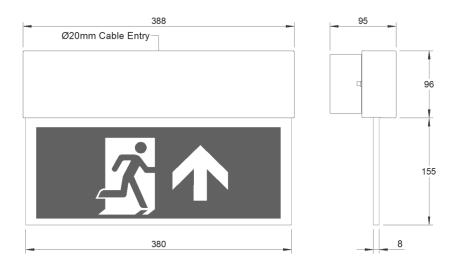

Example Code 300DWLMW 300DW | Maintained Self Contained | White Finish

For more information on colours, please go to the **Finishes Page**. For more information on Legends, please go to the **Legends Page**. \*For input voltages please refer to our installation leaflets.