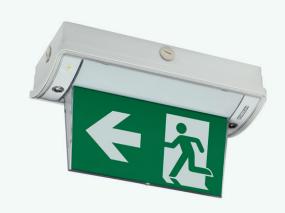

## TM65 Mid-Level Calculation

**Product Information** 

Product Name PROBLSDL

Description Double sided exit sign, DALI

Maintained

Weight (Kg) 1.5

Size (mm) 351mm x 210mm x 163mm

Service Life (Years) 10