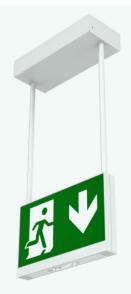

## TM65 Mid-Level Calculation

**Product Information** 

Product Name IONCSR500DL

Description Surface Ceiling Mounted,

500mm Rod Suspended

Maintained DALI, Exit Sign

Weight (Kg) 3.5

Size (mm) 700mm x 236mm x 100mm