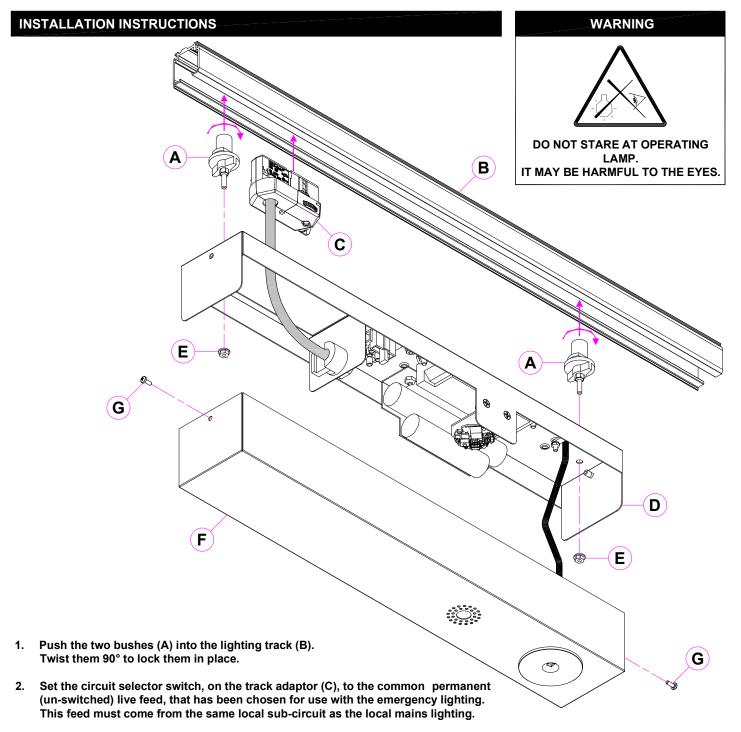

For replacement battery pack contact Philip Payne Ltd.

The light source contained in this luminaire shall only be replaced by the manufacturer or his service agent or a similar qualified person.

- Push the track adaptor (C) into the lighting track, and lock it in place with the locking lever or levers. 3.
- Push the luminaire gear-tray (D), onto the studs of the bushes (A), and fix the gear-tray in place with two M4 nuts (E).
- Connect the battery only when the electrical installation has been completed, and a stable, permanent mains supply is 5. assured. Repeated switching of mains power can cause damage to the battery.
- Secure cover (F) in place with two M3 screws (G).

#### **IMPORTANT SAFETY:-**

BEFORE CARRYING OUT ANY SERVICING ON THIS LUMINAIRE, ENSURE THAT THE MAINS SUPPLY IS FULLY ISOLATED. NOTICE TO CONTRACTOR: PLEASE PASS THIS LEAFLET TO THE END USER.