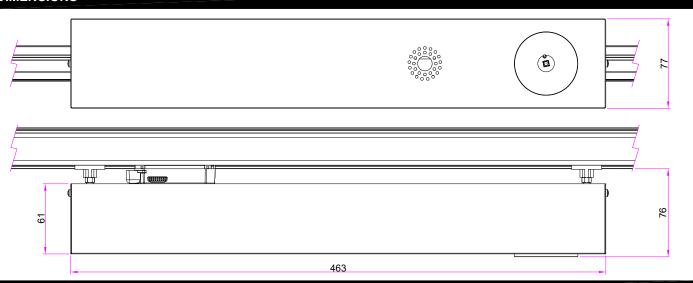

|           |                  |                   |                        |                                                                                                 |
| SPTA870XT   | OPEN AREA | GA69                              | GLOBAL TRAC PRO                                | SPECTO XT |                  |                   |                        |                                                                                                 |
| SPTE870XT   | STANDARD  |                                   |                                                |           |                  |                   |                        |                                                                                                 |

## **DIMENSIONS**



## **CLEANING INSTRUCTIONS**



#### **Operation and Maintenance**

Continual operation at mains voltages in excess of the rated voltage will reduce LED and expected gear life.

This luminaire uses plastic components in its construction and when installed in environments containing chemicals, degradation may occur. Please contact our Technical Department for advice.

#### Modifications

Philip Payne products should not be modified.

Any modification may render the product unsafe and will invalidate any Safety/Approval marks.

Philip Payne will not accept any responsibility for any modified products or for any damage caused as a result of their modification.

## **Monthly and Annual Tests**

Monthly and Annual tests should be carried out in accordance with BS EN 50172:2004, 7.2.

Testing