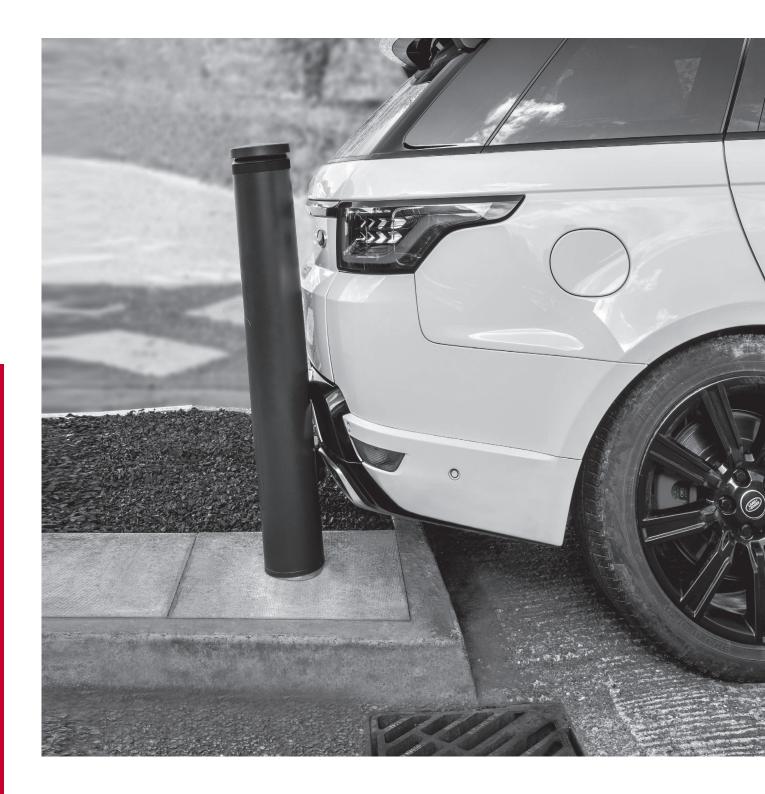

# **FEATURES & BENEFITS**

- High performance optics to give greater spacings maintaining good uniformity
- Extruded aluminium body with die-cast aluminium head unit
- Superb photometric performance for wide spacings and excellent uniformity
- Less than 2% upward light
- On-board selector switch provides on-site adjustment between area and pathway distributions
- Surface mounted options are bump resistant
- Allowing post to pivot up to 10° from the vertical position during impact for bump resistance
- Large access door makes installation simple
- Integral emergency and Specto-XT wireless emergency options
- Extremely long life, up to 100,000 hours