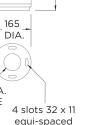

### **LUMINAIRE LUMEN OUTPUT**

5W = 450lm - Path Distribution 11W = 780lm - Path Distribution

on 118 diameter

165

70 ĎIA. HOLE

877/ 1137