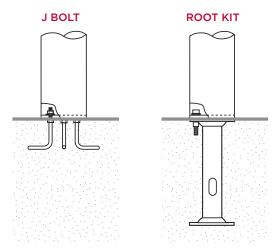

EXTS887A11XTK Extube | Surface Mounted | 887mm Height | Area 11W/Path 5W | Specto-XT | Black Finish

| ACCESSORIES |                                       |          |  |  |  |
|-------------|---------------------------------------|----------|--|--|--|
| PRODUCT     | EXTUBE, SURFACE MOUNTING - J BOLT KIT | EXTSJKIT |  |  |  |
|             | EXTUBE, SURFACE MOUNTING - ROOT KIT   | EXTSRKIT |  |  |  |

## **ACCESSORIES**