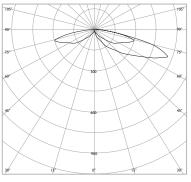

### **LUMINAIRE LUMEN OUTPUT**

11W = 875lm - Area Distribution 21W = 1495lm - Area Distribution

### **LUMINAIRE LUMEN OUTPUT**

5W = 450lm - Path Distribution 11W = 780lm - Path Distribution

on 118 diameter

165

70 ĎIA. HOLE

877/ 1137

## **SPACING TABLE**

| AREA             | PATHWAY          |  |  |
|------------------|------------------|--|--|
| 8m between posts | 9m between posts |  |  |
| 20 lux (average) | 20 lux (average) |  |  |
| 0.32 Unifomity   | 0.26 Unifomity   |  |  |