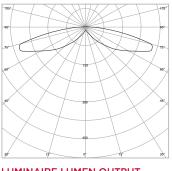

## **EXTUBE ROOT**

LUMINAIRE LUMEN OUTPUT 11W = 875lm - Area Distribution 21W = 1495lm - Area Distribution

LUMINAIRE LUMEN OUTPUT 5W = 450lm - Path Distribution 11W = 780lm - Path Distribution