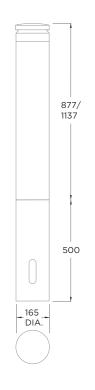

| EXAMPLE PROD  | DUCT CODE                          |      | EXT | R | 887 | A11 | ХТ | K |
|---------------|------------------------------------|------|-----|---|-----|-----|----|---|
| PRODUCT       | EXTUBE                             | EXT  |     |   |     |     |    |   |
| MOUNT         | ROOT MOUNTED                       | R    |     | _ |     |     |    |   |
| HEIGHT        | 887mm                              | 887  |     |   | _   |     |    |   |
|               | 1137mm                             | 1137 |     |   |     |     |    |   |
| LED           | AREA 11W / PATH 5W                 | A11  |     |   |     | -   |    |   |
|               | AREA 21W / PATH 11W                | A21  |     |   |     | -   |    |   |
| CONTROLS      | MAINS ONLY                         | LA   |     |   |     |     | _  |   |
|               | MAINTAINED                         | LM   |     |   |     |     | _  |   |
|               | DALI MAINTAINED                    | DL   |     |   |     |     |    |   |
|               | SPECTO-XT MAINTAINED               | XT   |     |   |     |     |    |   |
| COLOUR        | BLACK                              | К    |     |   |     |     |    | • |
| V=D00=444V=1/ | E. J. J. D J. M J. J. 007 U. J. J. |      |     |   |     |     |    |   |