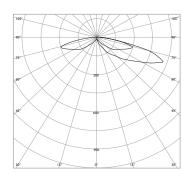

## **EXTUBE ROOT**

LUMINAIRE LUMEN OUTPUT 11W = 875lm - Area Distribution 21W = 1495lm - Area Distribution

LUMINAIRE LUMEN OUTPUT 5W = 450lm - Path Distribution 11W = 780lm - Path Distribution