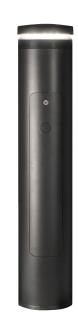

EXTR887A11XTK Extube | Root Mounted | 887mm Height | Area 11W/Path 5W | Specto-XT | Black Finish