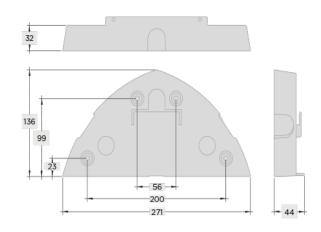

## MF100

EN 60598-1

EN60598-2-21

EN55015

EN61547

EN61000-3-2

| EXAMPLE PRODUCT CODE |                              |     | MF | 100 | 06 | LM | w |
|----------------------|------------------------------|-----|----|-----|----|----|---|
| FAMILY               | MF100                        | MF  |    |     |    |    |   |
| PRODUCT              | MF100                        | 100 |    |     |    |    |   |
| WATTAGES             | 6W                           | 06  |    |     | •  |    |   |
| CONTROL GEAR         | MAINS/CENTRAL BATTERY**      | LA  |    |     |    |    |   |
|                      | MAINS/CENTRAL BATTERY DALI** | DA  |    |     |    | _  |   |
|                      | MAINTAINED SELF-CONTAINED    | LM  |    |     |    | _  |   |
|                      | MAINTAINED AUTOTEST          | YL  |    |     |    |    |   |
|                      | MAINTAINED DALI*             | DL  |    |     |    | _  |   |
|                      | MAINTAINED SPECTO-XT         | XT  |    |     |    |    |   |
| COLOUR               | GREY                         | G   |    |     |    |    | _ |
|                      | BLACK                        | К   |    |     |    |    |   |
|                      | PENNY BRONZE                 | V   |    |     |    |    |   |
|                      | WHITE                        | W   |    |     |    |    |   |
| WALL BRACKET CODE:   | MF100WBK                     |     |    |     |    |    |   |