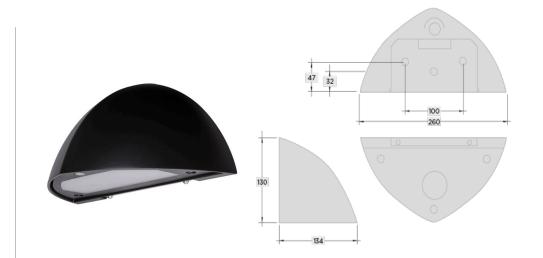

## MF100

EN 60598-1

EN60598-2-21

EN55015

EN61547

EN61000-3-2

| EXAMPLE PRODUCT CODE |                              |     | MF | 100 | 06 | LM | w |
|----------------------|------------------------------|-----|----|-----|----|----|---|
| FAMILY               | MF100                        | MF  |    |     |    |    |   |
| PRODUCT              | MF100                        | 100 |    |     |    |    |   |
| WATTAGES             | 6W                           | 06  |    |     | •  |    |   |
| CONTROL GEAR         | MAINS/CENTRAL BATTERY**      | LA  |    |     |    |    |   |
|                      | MAINS/CENTRAL BATTERY DALI** | DA  |    |     |    | _  |   |
|                      | MAINTAINED SELF-CONTAINED    | LM  |    |     |    | _  |   |
|                      | MAINTAINED AUTOTEST          | YL  |    |     |    |    |   |
|                      | MAINTAINED DALI*             | DL  |    |     |    | _  |   |
|                      | MAINTAINED SPECTO-XT         | XT  |    |     |    |    |   |
| COLOUR               | GREY                         | G   |    |     |    |    | _ |
|                      | BLACK                        | К   |    |     |    |    |   |
|                      | PENNY BRONZE                 | V   |    |     |    |    |   |
|                      | WHITE                        | W   |    |     |    |    |   |
| WALL BRACKET CODE:   | MF100WBK                     |     |    |     |    |    |   |

Example Code MF10006LMW MF100 | 6W | Maintained Self-Contained | White

<sup>\*</sup> Mains mode is not switchable via DALi command on 6W self-contained luminaires. DALi is for controlled testing and monitoring only. Please contact technical for more information.