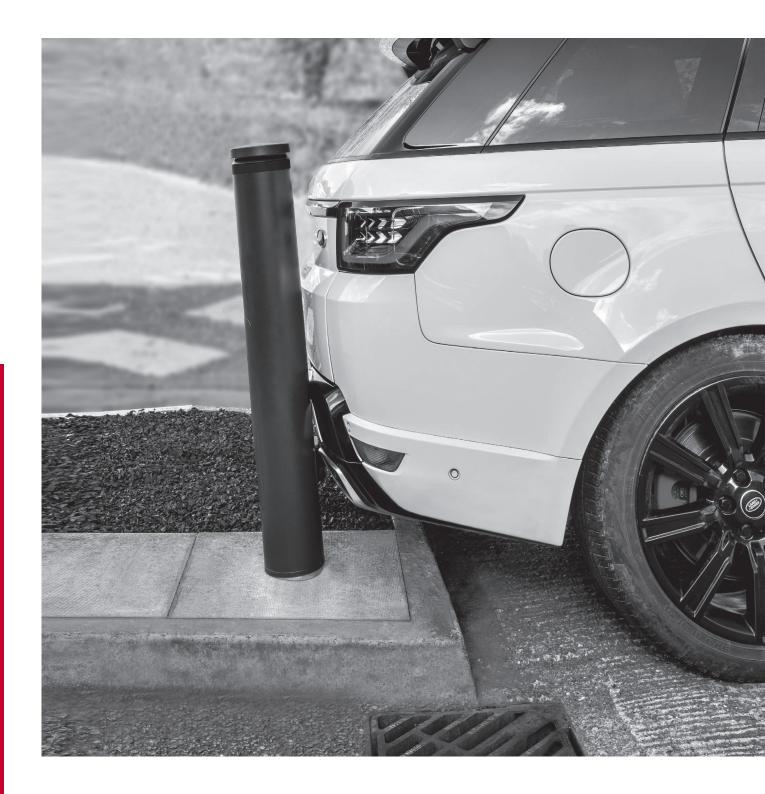

## **FEATURES & BENEFITS**

- High performance optics to give greater spacings maintaining good uniformity
- Extruded aluminium body with die-cast aluminium head unit
- Superb photometric performance for wide spacings and excellent uniformity
- Less than 2% upward light
- On-board selector switch provides on-site adjustment between area and pathway distributions
- Surface mounted options are bump resistant
- Allowing post to pivot up to 10° from the vertical position during impact for bump resistance
- Large access door makes installation simple
- Integral emergency and Specto-XT wireless emergency options
- Extremely long life, up to 100,000 hours