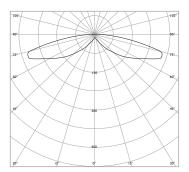

#### **LUMINAIRE LUMEN OUTPUT**

11W = 875lm - Area Distribution 21W = 1495lm - Area Distribution