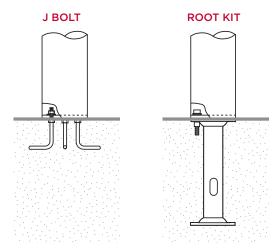

EXTS887A11XTK Extube | Surface Mounted | 887mm Height | Area 11W/Path 5W | Specto-XT | Black Finish This product contains a light source of energy efficiency class C.

| ACCESSORIES |                                       |          |  |  |
|-------------|---------------------------------------|----------|--|--|
| PRODUCT     | EXTUBE, SURFACE MOUNTING - J BOLT KIT | EXTSJKIT |  |  |
|             | EXTUBE, SURFACE MOUNTING - ROOT KIT   | EXTSRKIT |  |  |

### **ACCESSORIES**