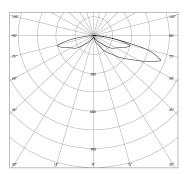

#### **LUMINAIRE LUMEN OUTPUT**

5W = 450lm - Path Distribution 11W = 780lm - Path Distribution