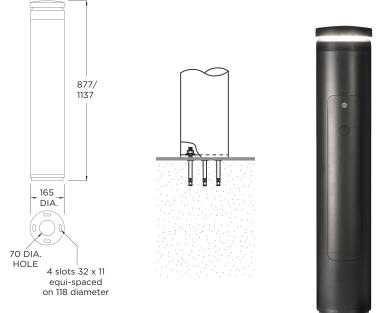

| EXAMPLE PRODU | ICT CODE             |      | EXT | S | 887 | A11 | XT | K |
|---------------|----------------------|------|-----|---|-----|-----|----|---|
| PRODUCT       | EXTUBE               | EXT  |     |   |     |     |    |   |
| MOUNT         | SURFACE MOUNTED      | S    |     | - |     |     |    |   |
| HEIGHT        | 887mm                | 887  |     |   | -   |     |    |   |
|               | 1137mm               | 1137 |     |   |     |     |    |   |
| LED           | AREA 11W / PATH 5W   | A11  |     |   |     | _   |    |   |
|               | AREA 21W / PATH 11W  | A21  |     |   |     |     |    |   |
| CONTROLS      | MAINS ONLY           | LA   |     |   |     |     |    |   |
|               | MAINTAINED           | LM   |     |   |     |     |    |   |
|               | DALI MAINTAINED      | DL   |     |   |     |     |    |   |
|               | SPECTO-XT MAINTAINED | XT   |     |   |     |     |    |   |
| COLOUR        | BLACK                | К    |     |   |     |     |    |   |

EXTS887A11XTK Extube | Surface Mounted | 887mm Height | Area 11W/Path 5W | Specto-XT | Black Finish This product contains a light source of energy efficiency class C.

| ACCESSORIES |                                       |          |  |  |
|-------------|---------------------------------------|----------|--|--|
| PRODUCT     | EXTUBE, SURFACE MOUNTING - J BOLT KIT | EXTSJKIT |  |  |
|             | EXTUBE, SURFACE MOUNTING - ROOT KIT   | EXTSRKIT |  |  |