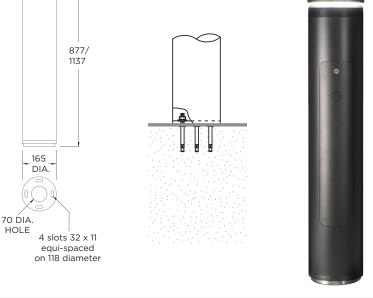

| EXAMPLE PRODU | ICT CODE             |      | EXT | S | 887 | A11 | XT | K |
|---------------|----------------------|------|-----|---|-----|-----|----|---|
| PRODUCT       | EXTUBE               | EXT  |     |   |     |     |    |   |
| MOUNT         | SURFACE MOUNTED      | S    |     | - |     |     |    |   |
| HEIGHT        | 887mm                | 887  |     |   | -   |     |    |   |
|               | 1137mm               | 1137 |     |   |     |     |    |   |
| LED           | AREA 11W / PATH 5W   | A11  |     |   |     | _   |    |   |
|               | AREA 21W / PATH 11W  | A21  |     |   |     |     |    |   |
| CONTROLS      | MAINS ONLY           | LA   |     |   |     |     |    |   |
|               | MAINTAINED           | LM   |     |   |     |     |    |   |
|               | DALI MAINTAINED      | DL   |     |   |     |     |    |   |
|               | SPECTO-XT MAINTAINED | XT   |     |   |     |     |    |   |
| COLOUR        | BLACK                | К    |     |   |     |     |    |   |

EXTS887A11XTK Extube | Surface Mounted | 887mm Height | Area 11W/Path 5W | Specto-XT | Black Finish This product contains a light source of energy efficiency class C.

| ACCESSORIES |                                       |          |  |  |
|-------------|---------------------------------------|----------|--|--|
| PRODUCT     | EXTUBE, SURFACE MOUNTING - J BOLT KIT | EXTSJKIT |  |  |
|             | EXTUBE, SURFACE MOUNTING - ROOT KIT   | EXTSRKIT |  |  |