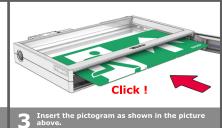

## Mounting & Service Manual Go! Track

Philip Payne



















ATS CYCLE:







DALI (with GAC69 track adaptor).





PECIFICATION



STATUS INDICATION:















| <ul> <li>Monthly and annual tests should be carried out</li> </ul> |  |  |  |
|--------------------------------------------------------------------|--|--|--|

| Туре      | Voltage      | Power consumption* | Current | Power factor |  |
|-----------|--------------|--------------------|---------|--------------|--|
| DALI      | 230V / 50 Hz | 2 W                | 17 mA   | 0,6          |  |
| SPECTO XT | 230V / 50 Hz | 2 W                | 17 mA   | 0.6          |  |

\*maximum values at switched-on light source and not fully charged battery





| Mounting                                                                                   | Installation on normal flammable