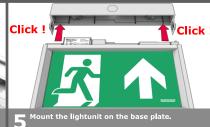

## Mounting & Service Manual Go! Track

Philip Payne



















ATS CYCLE:







DALI (with GAC69 track adaptor).





PECIFICATION



STATUS INDICATION:















| <ul> <li>Monthly and annual tests should be carried out</li> </ul> |  |  |  |
|--------------------------------------------------------------------|--|--|--|

| Туре      | Voltage      | Power consumption* | Current | Power factor |  |
|-----------|--------------|--------------------|---------|--------------|--|
| DALI      | 230V / 50 Hz | 2 W                | 17 mA   | 0,6          |  |
| SPECTO XT | 230V / 50 Hz | 2 W                | 17 mA   | 0.6          |  |

\*maximum values at switched-on light source and not fully charged battery





| Mounting                                                                                   | Installation on normal flammable surf