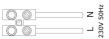

| Туре      | Voltage      | Power consumption* | Current | Power factor |  |
|-----------|--------------|--------------------|---------|--------------|--|
| DALI      | 230V / 50 Hz | 2 W                | 17 mA   | 0,6          |  |
| SPECTO XT | 230V / 50 Hz | 2 W                | 17 mA   | 0.6          |  |