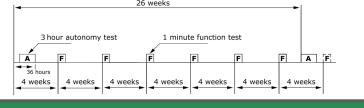

## Mounting & Service Manual Go! Track

Philip Payne

ATS CYCLE:

DALI (with GAC69 track adaptor).

PECIFICATION

STATUS INDICATION:

| <ul> <li>Monthly and annual tests should be carried out</li> </ul> |  |  |  |
|--------------------------------------------------------------------|--|--|--|

\*maximum values at switched-on light source and not fully charged battery

| Mounting                                                                                   | Installation on normal flammable surfaces.                |  |  |
|--------------------------------------------------------------------------------------------|-----------------------------------------------------------|--|--|
| Temperature range                                                                          | +5 °C till +40 °C                                         |  |  |
| Dimensions                                                                                 | See www.philippayne.co.uk                                 |  |  |
| Autonomy                                                                                   | 3 hours                                                   |  |  |
| Light source                                                                               | Led                                                       |  |  |
| ATS                                                                                        | Automatic Test System (IEC 62034)                         |  |  |
| Battery                                                                                    | 3,6V 1,1 Ah NiMh (AA cell)                                |  |  |
| Protection rate                                                                            | IP40 (IP20 with track adaptor)                            |  |  |
| Insulation class                                                                           | Class II, double insulated (no ground connection needed). |  |  |
| Material                                                                                   | Polycarbonate (PC)                                        |  |  |
|                                                                                            |                                                           |  |  |
| Warranty, accessories and spacing tables and further information see www.philippayne.co.uk |                                                           |  |  |