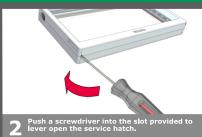

## Mounting & Service Manual Go! Track

Philip Payne



















ATS CYCLE:







DALI (with GAC69 track adaptor).





PECIFICATION



STATUS INDICATION:















| <ul> <li>Monthly and annual tests should be carried out</li> </ul> |  |  |  |
|--------------------------------------------------------------------|--|--|--|

| Туре      | Voltage      | Power consumption* | Current | Power factor |  |
|-----------|--------------|--------------------|---------|--------------|--|
| DALI      | 230V / 50 Hz | 2 W                | 17 mA   | 0,6          |  |
| SPECTO XT | 230V / 50 Hz | 2 W                | 17 mA   | 0.6          |  |

\*maximum values at switched-on light source and not fully charged battery





| Mounting                                                                                   | Installation on normal flammabl