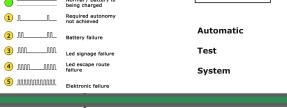

## Mounting & Service Manual Go! Track

Philip Payne

ATS CYCLE:

DALI (with GAC69 track adaptor).

PECIFICATION

STATUS INDICATION:

| <ul> <li>Monthly and annual tests should be carried out</li> </ul> |  |  |  |
|--------------------------------------------------------------------|--|--|--|