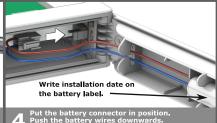

## Mounting & Service Manual Go! Track

Philip Payne



















ATS CYCLE:







DALI (with GAC69 track adaptor).





PECIFICATION



STATUS INDICATION:















| <ul> <li>Monthly and annual tests should be carried out</li> </ul> |  |  |  |
|--------------------------------------------------------------------|--|--|--|

| Туре      | Voltage      | Power consumption* | Current | Power factor |  |
|-----------|--------------|--------------------|---------|--------------|--|
| DALI      | 230V / 50 Hz | 2 W                | 17 mA   | 0,6          |  |
| SPECTO XT | 230V / 50 Hz | 2 W                | 17 mA   | 0.6          |  |

\*maximum values at switched-on light source and not fully charged battery





| Mounting                                                                                   | Installation on normal flammable su