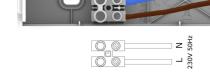

| Туре      | Voltage      | Power consumption* | Current | Power factor |  |
|-----------|--------------|--------------------|---------|--------------|--|
| DALI      | 230V / 50 Hz | 2 W                | 17 mA   | 0,6          |  |
| SPECTO XT | 230V / 50 Hz | 2 W                | 17 mA   | 0.6          |  |