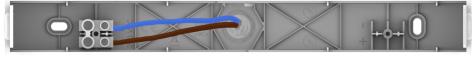

## Mounting & Service Manual Go! Track

Philip Payne



















ATS CYCLE:







DALI (with GAC69 track adaptor).





PECIFICATION



STATUS INDICATION:















| <ul> <li>Monthly and annual tests should be carried out</li> </ul> |  |  |  |
|--------------------------------------------------------------------|--|--|--|

| Туре      | Voltage      | Power consumption* | Current | Power factor |  |
|-----------|--------------|--------------------|---------|--------------|--|
| DALI      | 230V / 50 Hz | 2 W                | 17 mA   | 0,6          |  |
| SPECTO XT | 230V / 50 Hz | 2 W                | 17 mA   | 0.6          |  |

\*maximum values at switched-on light source and not fully charged battery





| Mounting                                                                                   | Installation on normal flammable surfaces.                |