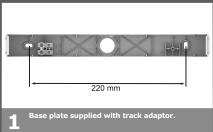

## Mounting & Service Manual Go! Track

Philip Payne



















ATS CYCLE:







DALI (with GAC69 track adaptor).





PECIFICATION



STATUS INDICATION:















| <ul> <li>Monthly and annual tests should be carried out</li> </ul> |  |  |  |
|--------------------------------------------------------------------|--|--|--|

| Туре      | Voltage      | Power consumption* | Current | Power factor |  |
|-----------|--------------|--------------------|---------|--------------|--|
| DALI      | 230V / 50 Hz | 2 W                | 17 mA   | 0,6          |  |
| SPECTO XT | 230V / 50 Hz | 2 W                | 17 mA   | 0.6          |  |

\*maximum values at switched-on light source and not fully charged battery





| Mounting                                                                                   | Installation on normal flamma