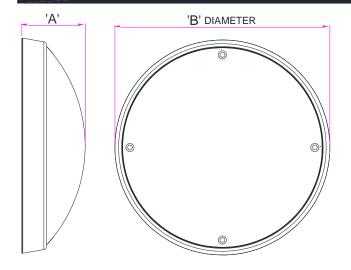

# **Emergency Luminaire Surface Ceiling / Wall**

IP65

Class 1 (E

**Krona Series** 

| Downlighter features | Supply voltage         | Dim 'A' | Dim 'B' | Lumens (mains mode)  | Part No.                                           |
|----------------------|------------------------|---------|---------|----------------------|----------------------------------------------------|
| MM3 SPECTO-XT        | - 220-240V AC 50/60 Hz | 105mm   | 360mm   | 935<br>1172<br>1538  | KRONA360XT935<br>KRONA360XT1172<br>KRONA360XT1538  |
|                      |                        | 115mm   | 500mm   | 1235<br>1560<br>2081 | KRONA500XT1235<br>KRONA500XT1560<br>KRONA500XT2081 |
| MM3 DALI             |                        | 105mm   | 360mm   | 935<br>1172<br>1538  | KRONA360DL935<br>KRONA360DL1172<br>KRONA360DL1538  |
|                      |                        | 115mm   | 500mm   | 1235<br>1560<br>2081 | KRONA500DL1235<br>KRONA500DL1560<br>KRONA500DL2081 |

## **Dimensions**