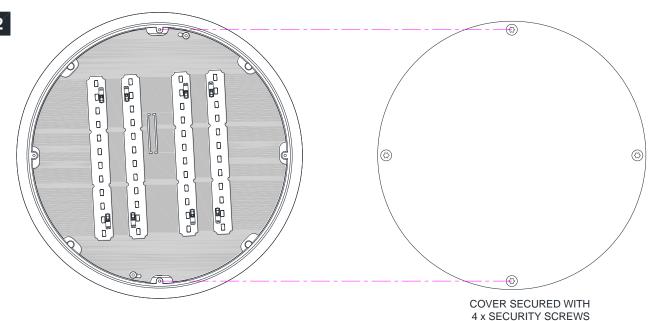

- 220-240V AC 50/60 Hz | 105mm   | 360mm   | 935<br>1172<br>1538  | KRONA360XT935<br>KRONA360XT1172<br>KRONA360XT1538  |
|                      |                        | 115mm   | 500mm   | 1235<br>1560<br>2081 | KRONA500XT1235<br>KRONA500XT1560<br>KRONA500XT2081 |
| MM3 DALI             |                        | 105mm   | 360mm   | 935<br>1172<br>1538  | KRONA360DL935<br>KRONA360DL1172<br>KRONA360DL1538  |
|                      |                        | 115mm   | 500mm   | 1235<br>1560<br>2081 | KRONA500DL1235<br>KRONA500DL1560<br>KRONA500DL2081 |

## **Dimensions**

# Connections







### **Important-Safety**

Before carrying out any servicing on this luminaire, ensure that the mains supply is fully isolated.

Disconnect luminaire before insulation testing of the installation.

2





Do not stare at operating LED lightsource. It may be harmful to the eyes.

# **Cleaning Instructions**









#### **Operation and Maintenance**

Continual operation at mains voltages in excess of the rated voltage will reduce LED and expected gear life.

This luminaire uses plastic components in its construction and when installed in environments containing chemicals, degradation may occur.

Please contact our Technical Department for advice.

#### Modifications

Philip Payne products should not be modified.

Any modification may render the product unsafe and will invalidate any Safety/Approval marks.

Philip Payne will not accept any responsibility for any modified products or for any damage caused as a result of their modification.

#### **Monthly and Annual Tests**

Monthly and A