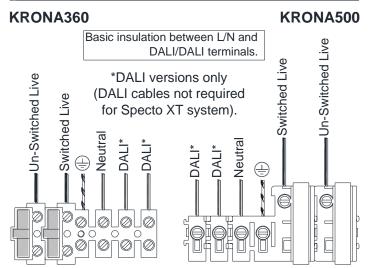

|
|----------------------|------------------------|---------|---------|----------------------|----------------------------------------------------|
| MM3 SPECTO-XT        | - 220-240V AC 50/60 Hz | 105mm   | 360mm   | 935<br>1172<br>1538  | KRONA360XT935<br>KRONA360XT1172<br>KRONA360XT1538  |
|                      |                        | 115mm   | 500mm   | 1235<br>1560<br>2081 | KRONA500XT1235<br>KRONA500XT1560<br>KRONA500XT2081 |
| MM3 DALI             |                        | 105mm   | 360mm   | 935<br>1172<br>1538  | KRONA360DL935<br>KRONA360DL1172<br>KRONA360DL1538  |
|                      |                        | 115mm   | 500mm   | 1235<br>1560<br>2081 | KRONA500DL1235<br>KRONA500DL1560<br>KRONA500DL2081 |

## **Dimensions**

# Connections







### **Important-Safety**

Before carrying out any servicing on this luminaire, ensure that the mains supply is fully isolated.

Disconnect luminaire before insulation testing of the installation.

2





Do not stare at operating LED lightsource. It may be harmful to the eyes.

# **Cleaning Instructions**









#### **Operation and Maintenance**

Continual operation at mains voltages in excess of the rated voltage will reduce LED and expected gear life.

This luminaire uses plastic components in its construction and when installed in environments containing chemicals, degradation may occur.

Please contact our Technical Department for advice.

#### Modifications

Philip Payne products should not be modified.

Any modification may render the product unsafe and will invalidate any Saf