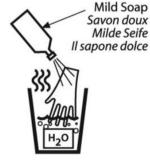

T1538  |
|                      |                        | 115mm   | 500mm   | 1235<br>1560<br>2081 | KRONA500XT1235<br>KRONA500XT1560<br>KRONA500XT2081 |
| MM3 DALI             |                        | 105mm   | 360mm   | 935<br>1172<br>1538  | KRONA360DL935<br>KRONA360DL1172<br>KRONA360DL1538  |
|                      |                        | 115mm   | 500mm   | 1235<br>1560<br>2081 | KRONA500DL1235<br>KRONA500DL1560<br>KRONA500DL2081 |

## **Dimensions**

# Connections







### **Important-Safety**

Before carrying out any servicing on this luminaire, ensure that the mains supply is fully isolated.

Disconnect luminaire before insulation testing of the installation.

2





Do not stare at operating LED lightsource. It may be harmful to the eyes.

# **Cleaning Instructions**









#### **Operation and Maintenance**

Continual operation at mains voltages in excess of the rated voltage will reduce LED and expected gear life.

This luminaire uses plastic components in its construction and when installed in environments containing chemicals, degradation may occur.

Please contact our Technical Department for advice.

#### Modifications

Philip Payne products should not be modified.

Any modification may render the product unsafe and will invalidate any Safety/Approval marks.

Philip Payne will not accept any responsibility for any modified products or for any damage caused as a result of their modification.

#### **Monthly and Annual Tests**

Monthly and Annual tests should be carried out in accordance with BS EN 50172:2004, 7.2.

Testing can be carried out by using