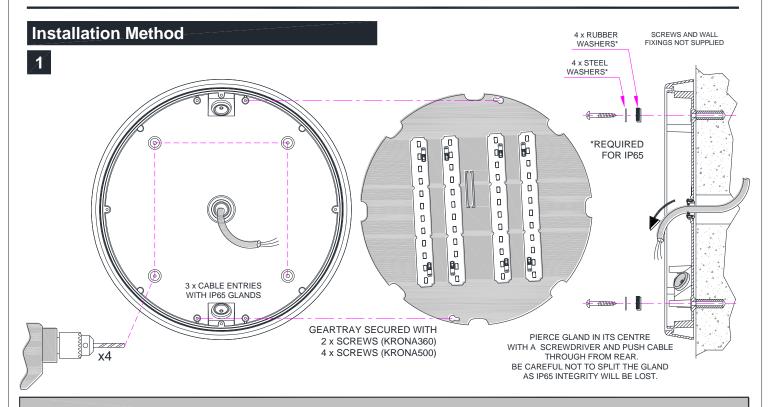

|
|----------------------|------------------------|---------|---------|----------------------|----------------------------------------------------|
| MM3 SPECTO-XT        | - 220-240V AC 50/60 Hz | 105mm   | 360mm   | 935<br>1172<br>1538  | KRONA360XT935<br>KRONA360XT1172<br>KRONA360XT1538  |
|                      |                        | 115mm   | 500mm   | 1235<br>1560<br>2081 | KRONA500XT1235<br>KRONA500XT1560<br>KRONA500XT2081 |
| MM3 DALI             |                        | 105mm   | 360mm   | 935<br>1172<br>1538  | KRONA360DL935<br>KRONA360DL1172<br>KRONA360DL1538  |
|                      |                        | 115mm   | 500mm   | 1235<br>1560<br>2081 | KRONA500DL1235<br>KRONA500DL1560<br>KRONA500DL2081 |

## **Dimensions**

# Connections







### **Important-Safety**

Before carrying out any servicing on this luminaire, ensure that the mains supply is fully isolated.

Disconnect luminaire before insulation testing of the installation.

2





Do not stare at operating LED lightsource. It may be harmful to the eyes.

# **Cleaning Instructions**









#### **Operation and Maintenance**

Continual operation at mains voltages in excess of the rated voltage will reduce LED and expected gear life.

This luminaire uses plastic components in its construction and when installed in environments containing chemicals, degradation may occur.

Please contact our Technical Department for advice.

#### Modifications

Philip Payne products should not be modified.

Any modification may render the product unsafe and will invalidate any Safet