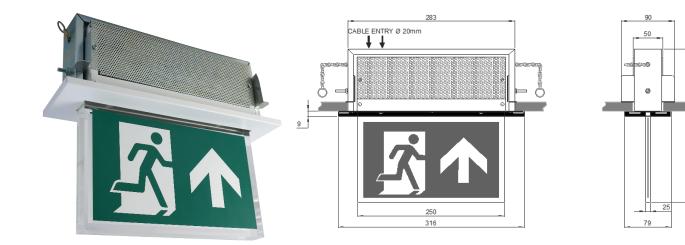

## 250FB

## 

10

155











| EXAMPLE PRODUCT CODE |                             |     | 250 | FB | LM | W |
|----------------------|-----------------------------|-----|-----|----|----|---|
| FAMILY               | 250FB                       | 250 |     |    |    |   |
| PRODUCT              | FLUSH BLADE                 | FB  |     |    |    |   |
| CONTROL GEAR         | MAINS/CENTRAL BATTERY*      | LA  |     |    | -  |   |
|                      | MAINS/CENTRAL BATTERY DALI* | DA  |     |    | -  |   |
|                      | MAINTAINED SELF-CONTAINED   | LM  |     |    | -  |   |
|                      | MAINTAINED AUTOTEST         | YL  |     |    | -  |   |
|                      | MAINTAINED DALI             | DL  |     |    |    |   |
|                      | MAINTAINED SPECTO-XT        | XT  |     |