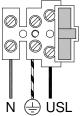

eatures | Supply voltage       | Maximum luminaires on a<br>Type B, 10A circuit breaker | Part No.  |
|----------------------|----------------------|--------------------------------------------------------|-----------|
| NM3 SPECTO-XT        | 220-240V AC 50/60 Hz | 90 luminaires                                          | SPRA880XT |
| NM3 SPECTO-XT        | 220-240V AC 50/60 Hz | 90 luminaires                                          | SPRC880XT |
| NM3 SPECTO-XT        | 220-240V AC 50/60 Hz | 90 luminaires                                          | SPRE880XT |
| NM3 SPECTO-XT        | 220-240V AC 50/60 Hz | 90 luminaires                                          | SPRT885XT |

## **Dimensions**











Do not stare at operating lamp. It may be harmful to the eyes.

### Connections









## **Cleaning Instructions**









#### **Operation and Maintenance**

Continual operation at mains voltages in excess of the rated voltage will reduce LED and expected gear life.

This luminaire uses plastic components in its construction and when installed in environments containing chemicals, degradation may occur.

Please contact our Technical Department for advice.

#### Modifications

Philip Payne products should not be modified.

Any modification may render the product unsafe and will invalidate any Safety/Approval marks.

Philip Payne will not accept any responsibility for any modified products or for any damage caused as a result of their modification.

#### **Monthly and Annual Tests**

Monthly and Annual tests should be carried out in accordance with BS EN 50172:2004, 7