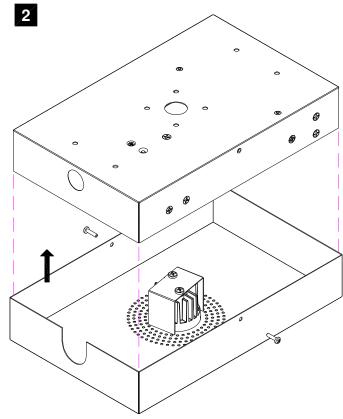

res | Supply voltage       | Maximum luminaires on a<br>Type B, 10A circuit breaker | Part No.  |
|----------------------|----------------------|--------------------------------------------------------|-----------|
| NM3 SPECTO-XT        | 220-240V AC 50/60 Hz | 90 luminaires                                          | SPRA880XT |
| NM3 SPECTO-XT        | 220-240V AC 50/60 Hz | 90 luminaires                                          | SPRC880XT |
| NM3 SPECTO-XT        | 220-240V AC 50/60 Hz | 90 luminaires                                          | SPRE880XT |
| NM3 SPECTO-XT        | 220-240V AC 50/60 Hz | 90 luminaires                                          | SPRT885XT |

## **Dimensions**











Do not stare at operating lamp. It may be harmful to the eyes.

### Connections









## **Cleaning Instructions**









#### **Operation and Maintenance**

Continual operation at mains voltages in excess of the rated voltage will reduce LED and expected gear life.

This luminaire uses plastic components in its construction and when installed in environments containing chemicals, degradation may occur.

Please contact our Technical Department for advice.

#### Modifications

Philip Payne products should not be modified.

Any modification may render the product unsafe and will invalidate any Safety/Approval marks.

Philip Payne will not accept any responsibility for any modified products or for any damage caused as a result of their modification.

#### **Monthly and Annual Tests**

Monthly and Annual tests should be carried out in accordance with BS EN 50172:2004, 7.2.