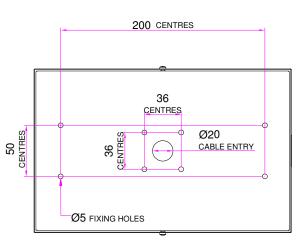

lighter Surface Ceiling**

Class 1 **IP20** 



CE SPRITE 880/885 Series

| Downlighter features | Supply voltage       | Maximum luminaires on a<br>Type B, 10A circuit breaker | Part No.  |
|----------------------|----------------------|--------------------------------------------------------|-----------|
| NM3 SPECTO-XT        | 220-240V AC 50/60 Hz | 90 luminaires                                          | SPRA880XT |
| NM3 SPECTO-XT        | 220-240V AC 50/60 Hz | 90 luminaires                                          | SPRC880XT |
| NM3 SPECTO-XT        | 220-240V AC 50/60 Hz | 90 luminaires                                          | SPRE880XT |
| NM3 SPECTO-XT        | 220-240V AC 50/60 Hz | 90 luminaires                                          | SPRT885XT |

## **Dimensions**











Do not stare at operating lamp. It may be harmful to the eyes.

### Connections









## **Cleaning Instructions**









#### **Operation and Maintenance**

Continual operation at mains voltages in excess of the rated voltage will reduce LED and expected gear life.

This luminaire uses plastic components in its construction and when installed in environments containing chemicals, degradation may occur.

Please contact our Technical Department for advice.

#### Modifications

Philip Payne products should not be modified.

Any modification may render the product unsafe and will invalidate any Safety/Approval marks.

Philip Payne will not accept any responsibility for any modified products or for any damage caused as a result of their modification.

#### **Monthly and Annual Tests