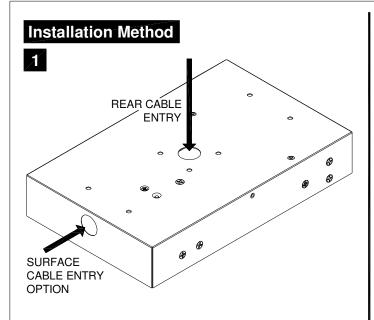

tures | Supply voltage       | Maximum luminaires on a<br>Type B, 10A circuit breaker | Part No.  |
|----------------------|----------------------|--------------------------------------------------------|-----------|
| NM3 SPECTO-XT        | 220-240V AC 50/60 Hz | 90 luminaires                                          | SPRA880XT |
| NM3 SPECTO-XT        | 220-240V AC 50/60 Hz | 90 luminaires                                          | SPRC880XT |
| NM3 SPECTO-XT        | 220-240V AC 50/60 Hz | 90 luminaires                                          | SPRE880XT |
| NM3 SPECTO-XT        | 220-240V AC 50/60 Hz | 90 luminaires                                          | SPRT885XT |

## **Dimensions**











Do not stare at operating lamp. It may be harmful to the eyes.

### Connections









## **Cleaning Instructions**









#### **Operation and Maintenance**

Continual operation at mains voltages in excess of the rated voltage will reduce LED and expected gear life.

This luminaire uses plastic components in its construction and when installed in environments containing chemicals, degradation may occur.

Please contact our Technical Department for advice.

#### Modifications

Philip Payne products should not be modified.

Any modification may render the product unsafe and will invalidate any Safety/Approval marks.

Philip Payne will not accept any responsibility for any modified products or for any damage caused as a result of their modification.

#### **Monthly and Annual Tests**

Monthly and Annual tests should be carried out in accordance with BS EN 50172:2004, 7.2