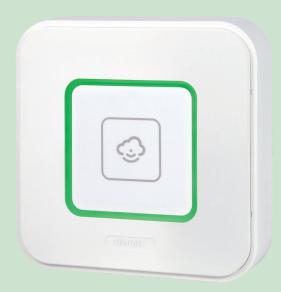

## SPECTO-XT GATEWAY LITE

**IP65** 

## MASTER CONTROL AND WEB INTERFACE WITH SPECTO-XT WIRELESS COMMUNICATION

## **SPECIFICATION**

- Polycarbonate body finished white (RAL9016)
- Central monitoring for up to 50 emergency luminaires
- ideal for smaller projects
- Communicates with the Specto-XT website using GSM mobile telecommunications
- Scheduled emergency test times/dates managed using the Specto-XT website

| RANGE            |                               |
|------------------|-------------------------------|
| DESCRIPTION      | Specto-XT Gateway Lite        |
| PART No.         | SXT050                        |
| APPROX KG        | 1.0                           |
| PRODUCT CONTROLS | up to 50 emergency luminaires |