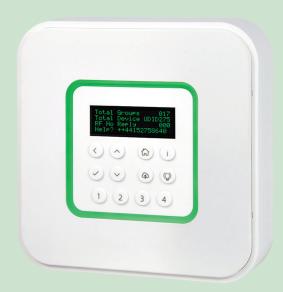

## SPECTO-XT GATEWAY

IP65

## MASTER CONTROL AND WEB INTERFACE WITH SPECTO-XT WIRELESS COMMUNICATION

## **SPECIFICATION**

- Polycarbonate body finished white (RAL9016)
- Central monitoring for up to 500 emergency luminaires. Extra gateways can be fitted to accommodate more luminaires
- Communicates with the Specto-XT website using GSM mobile telecommunications
- Scheduled emergency test times/dates managed using the Specto-XT website