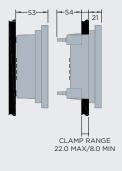

## Sections

|     | Spec:     | 95-240v 50/60Hz AC (100mA) |
|-----|-----------|----------------------------|
| 221 | LED's:    | 1 x Luxeon Rebel           |
|     | Sections: | Single                     |
|     | Spec:     | 95-240v 50/60Hz AC (200mA) |
| 222 | LED's:    | 2 x Luxeon Rebel           |
|     | Sections: | Twin                       |