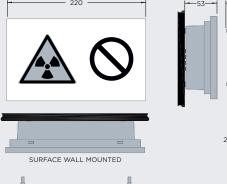

## Sections

|     | Spec:     | 95-240v 50/60Hz AC (100mA) |
|-----|-----------|----------------------------|
| 221 | LED's:    | 1 x Luxeon Rebel           |
|     | Sections: | Single                     |
|     | Spec:     | 95-240v 50/60Hz AC (200mA) |
| 222 | LED's:    | 2 x Luxeon Rebel           |
|     | Sections: | Twin                       |

Contact technical department for further details.

SEMI RECESS WALL