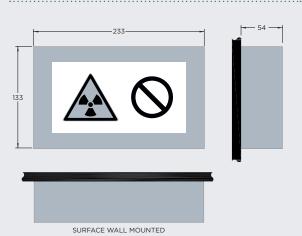

Please contact our Sales Dept. or visit www.xraywarningsigns.co.uk for full range of legend options.

SEMI RECESS WALL

## Sections

|     | Spec:     | 95-240v 50/60Hz AC (100mA) |
|-----|-----------|----------------------------|
| 221 | LED's:    | 1 x Luxeon Rebel           |
|     | Sections: | Single                     |
|     | Spec:     | 95-240v 50/60Hz AC (200mA) |
| 222 | LED's:    | 2 x Luxeon Rebel           |
|     | Sections: | Twin                       |