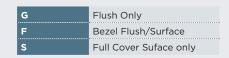

ected to rapid on/off switching cycles. Where rapid cycling may occur we recommend the use of products fitted with Tungsten Filament lamps – Please contact our Technical Department for help with product selection.

Please contact our Sales Dept. or visit www.xraywarningsigns.co.uk for full range of legend options.



















SEMI RECESS WALL







## Sections

|     | Spec:     | 95-240v 50/60Hz AC (100mA) |
|-----|-----------|----------------------------|
| 221 | LED's:    | 1 x Luxeon Rebel           |
|     | Sections: | Single                     |
|     | Spec:     | 95-240v 50/60Hz AC (200mA) |
| 222 | LED's:    | 2 x Luxeon Rebel           |
|     | Sections: | Twin                       |

Contact technical department for further details.

SEMI RECESS WALL

## ARCA Style