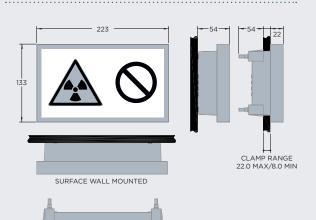

Please contact our Sales Dept. or visit www.xraywarningsigns.co.uk for full range of legend options.

SEMI RECESS WALL

## Sections

|     | Spec:     | 95-240v 50/60Hz AC (100mA) |
|-----|-----------|----------------------------|
| 221 | LED's:    | 1 x Luxeon Rebel           |
|     | Sections: | Single                     |
|     | Spec:     | 95-240v 50/60Hz AC (200mA) |
| 222 | LED's:    | 2 x Luxeon Rebel           |
|     | Sections: | Twin                       |