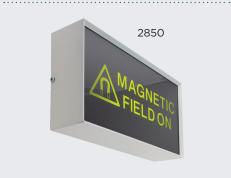

# Single or Twin message

|        | Dimensions: | 270 x 154 x 73mm                            |
|--------|-------------|---------------------------------------------|
| 2850SL | LED's:      | 2 x LED Strip                               |
|        | Sections:   | Single OR Twin                              |
|        | Dimensions: | 302 x 185 x 8mm. Back box: 268 x 150 x 60mm |
| 2850FL | LED's:      | 2 x LED Strip                               |
|        | Sections:   | Single OR Twin                              |