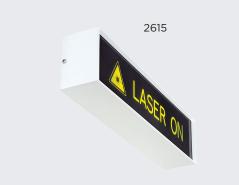

## Single message

|        | Dimensions: | 365 x 90 x 65mm |
|--------|-------------|-----------------|
| 2615SL | LED's:      | 1 x LED Strip   |
|        | Sections:   | Single          |