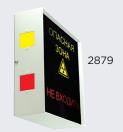

## Twin message (portrait)

|        | Dimensions: | 180 x 240 x 60mm                            |
|--------|-------------|---------------------------------------------|
| 2879SL | LED's:      | 2 x LED Strip                               |
|        | Sections:   | Twin                                        |
|        | Dimensions: | 270 x 200 x 7mm. Back Box: 236 x 180 x 64mm |
| 2879FL | LED's:      | 2 x LED Strip                               |
|        | Sections:   | Twin                                        |