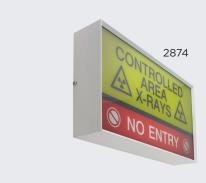

## Twin message (landscape)

|         | Dimensions: | 326 x 194 x 73mm                            |
|---------|-------------|---------------------------------------------|
| 2874SL  | LED's:      | 2 x LED Strip                               |
|         | Sections:   | Twin                                        |
| 2874SLL |             | As <b>2874SL</b> but with side lights       |
|         | Dimensions: | 346 x 216 x 8mm. Back Box: 324 x 190 x 60mm |
| 2874FL  | LED's:      | 2 x LED Strip                               |
|         | Sections:   | Twin                                        |