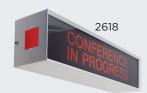

## Single message

|        | Dimensions: | 352 x 105 x 8mm. Back Box: 338 x 90 x 65mm |
|--------|-------------|--------------------------------------------|
| 2618FL | LED's:      | 1 x LED Strip                              |
|        | Sections:   | Single                                     |
|        | Dimensions: | 365 x 90 x 90mm                            |
| 2618SL | LED's:      | 1 x LED Strip                              |
|        | Sections:   | Single                                     |