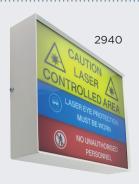

### Three message

|        | Dimensions: | 326 x 254 x 73mm                            |
|--------|-------------|---------------------------------------------|
| 2940SL | LED's:      | 3 x LED Strip                               |
|        | Sections:   | 3                                           |
|        | Dimensions: | 345 x 276 x 8mm. Back box: 326 x 250 x 60mm |
| 2940FL | LED's:      | 3 x LED Strip                               |
|        | Sections:   | 3                                           |