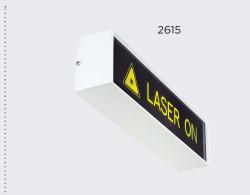

## Single message

|        | Dimensions: | 365 x 90 x 65mm |
|--------|-------------|-----------------|
| 2615SL | LED's:      | 1 x LED Strip   |
|        | Sections:   | Single          |