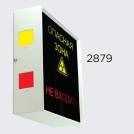

# Twin message (portrait)

|        | Dimensions: | 180 x 240 x 60mm                            |
|--------|-------------|---------------------------------------------|
| 2879SL | LED's:      | 2 x LED Strip                               |
|        | Sections:   | Twin                                        |
|        | Dimensions: | 270 x 200 x 7mm. Back Box: 236 x 180 x 64mm |
| 2879FL | LED's:      | 2 x LED Strip                               |
|        | Sections:   | Twin                                        |
|        |             |                                             |