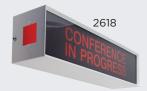

### Single message

|        | Dimensions: | 352 x 105 x 8mm. Back Box: 338 x 90 x 65mm |
|--------|-------------|--------------------------------------------|
| 2618FL | LED's:      | 1 x LED Strip                              |
|        | Sections:   | Single                                     |
|        | Dimensions: | 365 x 90 x 90mm                            |
| 2618SL | LED's:      | 1 x LED Strip                              |
|        | Sections:   | Single                                     |