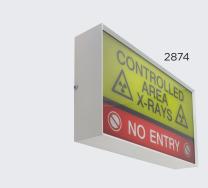

## Twin message (landscape)

|         | Dimensions: | 326 x 194 x 73mm                            |
|---------|-------------|---------------------------------------------|
| 2874SL  | LED's:      | 2 x LED Strip                               |
|         | Sections:   | Twin                                        |
| 2874SLL |             | As <b>2874SL</b> but with side lights       |
|         | Dimensions: | 346 x 216 x 8mm. Back Box: 324 x 190 x 60mm |
| 2874FL  | LED's:      | 2 x LED Strip                               |
|         | Sections:   | Twin                                        |
| •       | •           |                                             |