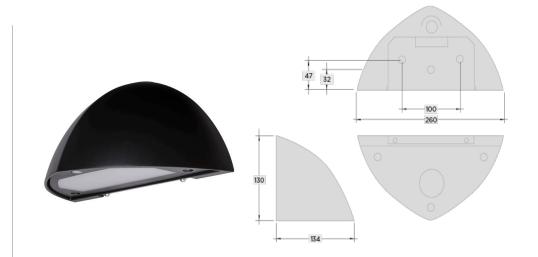

## MF100

EN 60598-1

EN60598-2-21

EN55015

EN61547

EN61000-3-

| EXAMPLE PRODUCT CODE |                              |     | MF | 100 | 06 | LM | W |
|----------------------|------------------------------|-----|----|-----|----|----|---|
| FAMILY               | MF100                        | MF  |    |     |    |    |   |
| PRODUCT              | MF100                        | 100 |    |     |    |    |   |
| WATTAGES             | 6W                           | 06  |    |     |    |    |   |
| CONTROL GEAR         | MAINS/CENTRAL BATTERY**      | LA  |    |     |    |    |   |
|                      | MAINS/CENTRAL BATTERY DALI** | DA  |    |     |    | _  |   |
|                      | MAINTAINED SELF-CONTAINED    | LM  |    |     |    | _  |   |
|                      | MAINTAINED AUTOTEST          | YL  |    |     |    |    |   |
|                      | MAINTAINED DALI*             | DL  |    |     |    | _  |   |
|                      | MAINTAINED SPECTO-XT         | XT  |    |     |    |    |   |
| COLOUR               | GREY                         | G   |    |     |    |    | _ |
|                      | BLACK                        | К   |    |     |    |    |   |
|                      | PENNY BRONZE                 | V   |    |     |    |    |   |
|                      | WHITE                        | W   |    |     |    |    |   |
| WALL BRACKET CODE:   | MF100WBK                     |     |    |     |    |    |   |