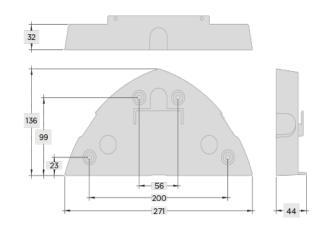

## MF100

EN 60598-1

EN60598-2-21

EN55015

EN61547

EN61000-3-

| EXAMPLE PRODUCT CODE |                              |     | MF | 100 | 06 | LM | W |
|----------------------|------------------------------|-----|----|-----|----|----|---|
| FAMILY               | MF100                        | MF  |    |     |    |    |   |
| PRODUCT              | MF100                        | 100 |    |     |    |    |   |
| WATTAGES             | 6W                           | 06  |    |     |    |    |   |
| CONTROL GEAR         | MAINS/CENTRAL BATTERY**      | LA  |    |     |    |    |   |
|                      | MAINS/CENTRAL BATTERY DALI** | DA  |    |     |    | _  |   |
|                      | MAINTAINED SELF-CONTAINED    | LM  |    |     |    | _  |   |
|                      | MAINTAINED AUTOTEST          | YL  |    |     |    |    |   |
|                      | MAINTAINED DALI*             | DL  |    |     |    | _  |   |
|                      | MAINTAINED SPECTO-XT         | XT  |    |     |    |    |   |
| COLOUR               | GREY                         | G   |    |     |    |    | _ |
|                      | BLACK                        | К   |    |     |    |    |   |
|                      | PENNY BRONZE                 | V   |    |     |    |    |   |
|                      | WHITE                        | W   |    |     |    |    |   |
| WALL BRACKET CODE:   | MF100WBK                     |     |    |     |    |    |   |