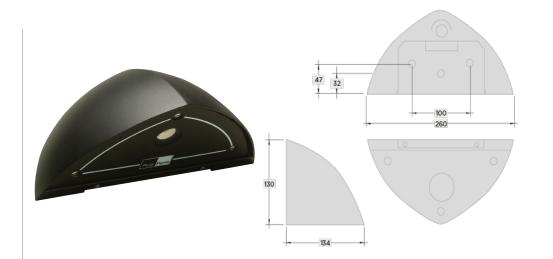

## MF100

EN 60598-

EN60598-2-23

EN55015

EN61547

EN61000-3-2

| EXAMPLE PRODUCT CODE |                                   |     | MF | 100 | 03 | LM | w |
|----------------------|-----------------------------------|-----|----|-----|----|----|---|
| FAMILY               | MF100                             | MF  |    |     |    |    |   |
| PRODUCT              | MF100                             | 100 |    |     |    |    |   |
| WATTAGES             | 3W                                | 03  |    |     |    |    |   |
|                      | 6W                                | 06  |    |     |    |    |   |
|                      | 13W (LA OR DA CONTROL GEARS ONLY) | 13  |    |     |    |    |   |
| CONTROL GEAR         | MAINS/CENTRAL BATTERY**           | LA  |    |     |    |    |   |
|                      | MAINS/CENTRAL BATTERY DALI**      | DA  |    |     |    | _  |   |
|                      | MAINTAINED SELF-CONTAINED         | LM  |    |     |    | _  |   |
|                      | MAINTAINED AUTOTEST               | YL  |    |     |    | -  |   |
|                      | MAINTAINED DALI*                  | DL  |    |     |    |    |   |
|                      | MAINTAINED SPECTO-XT              | XT  |    |     |    |    |   |
| COLOUR               | GREY                              | G   |    |     |    |    |   |
|                      | BLACK                             | К   |    |     |    |    |   |
|                      | PENNY BRONZE                      | V   |    |     |    |    |   |
|                      | WHITE                             | W   |    |     |    |    |   |
| WALL BRACKET CODE:   | MF100WBK                          |     |    |     |    |    |   |

<sup>\*\*</sup>For input voltages please refer to our installation leaflets. For more information on colours, please go to the Finishes Page.