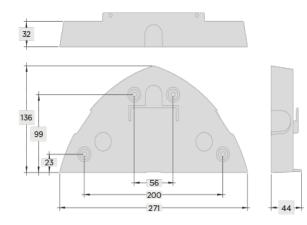

## MF100

EN 60598-

EN60598-2-23

EN55015

EN61547

EN61000-3-2

| EXAMPLE PRODUCT CODE |                                   |     | MF | 100 | 03 | LM | w |
|----------------------|-----------------------------------|-----|----|-----|----|----|---|
| FAMILY               | MF100                             | MF  |    |     |    |    |   |
| PRODUCT              | MF100                             | 100 |    |     |    |    |   |
| WATTAGES             | 3W                                | 03  |    |     |    |    |   |
|                      | 6W                                | 06  |    |     |    |    |   |
|                      | 13W (LA OR DA CONTROL GEARS ONLY) | 13  |    |     |    |    |   |
| CONTROL GEAR         | MAINS/CENTRAL BATTERY**           | LA  |    |     |    |    |   |
|                      | MAINS/CENTRAL BATTERY DALI**      | DA  |    |     |    | _  |   |
|                      | MAINTAINED SELF-CONTAINED         | LM  |    |     |    | _  |   |
|                      | MAINTAINED AUTOTEST               | YL  |    |     |    | -  |   |
|                      | MAINTAINED DALI*                  | DL  |    |     |    |    |   |
|                      | MAINTAINED SPECTO-XT              | XT  |    |     |    |    |   |
| COLOUR               | GREY                              | G   |    |     |    |    |   |
|                      | BLACK                             | К   |    |     |    |    |   |
|                      | PENNY BRONZE                      | V   |    |     |    |    |   |
|                      | WHITE                             | W   |    |     |    |    |   |
| WALL BRACKET CODE:   | MF100WBK                          |     |    |     |    |    |   |

<sup>\*\*</sup>For input voltages please refer to our installation leaflets. For more information on colours, please go to the Finishes Page.