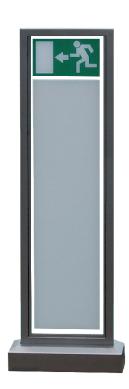

## EXPOST ALUMINIUM

FN 60598-1

EN60598-2-22

EN55015

EN61547

EN61000-7-2

| EXAMPLE PRODUCT CODE |                             |    | EX | Α | LM | w |
|----------------------|-----------------------------|----|----|---|----|---|
| FAMILY               | EXPOST                      | EX |    |   |    |   |
| PRODUCT MATERIAL     | ALUMINIUM                   | А  |    | - |    |   |
|                      | MAINTAINED SELF-CONTAINED   | LM |    |   | -  |   |
|                      | MAINS/CENTRAL BATTERY*      | LA |    |   | -  |   |
|                      | MAINS/CENTRAL BATTERY DALI* | DA |    |   | _  |   |
|                      | MAINTAINED AUTOTEST         | YL |    |   |    |   |
|                      | MAINTAINED DALI             | DL |    |   | _  |   |
| COLOUR               | GREY                        | G  |    |   |    | • |
|                      | BLACK                       | К  |    |   |    | - |