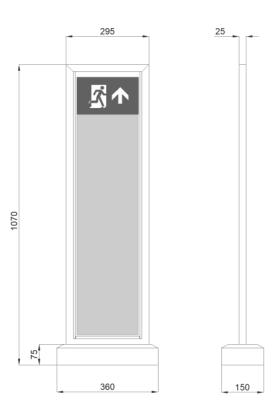

## EXPOST ALUMINIUM















FN 60598-1

EN60598-2-22

EN55015

EN61547

EN61000-7-2





| EXAMPLE PRODUCT CODE |                             |    | EX | Α | LM | w |
|----------------------|-----------------------------|----|----|---|----|---|
| FAMILY               | EXPOST                      | EX |    |   |    |   |
| PRODUCT MATERIAL     | ALUMINIUM                   | А  |    | - |    |   |
|                      | MAINTAINED SELF-CONTAINED   | LM |    |   | -  |   |
|                      | MAINS/CENTRAL BATTERY*      | LA |    |   | -  |   |
|                      | MAINS/CENTRAL BATTERY DALI* | DA |    |   | _  |   |
|                      | MAINTAINED AUTOTEST         | YL |    |   |    |   |
|                      | MAINTAINED DALI             | DL |    |   | _  |   |
| COLOUR               | GREY                        | G  |    |   |    | • |
|