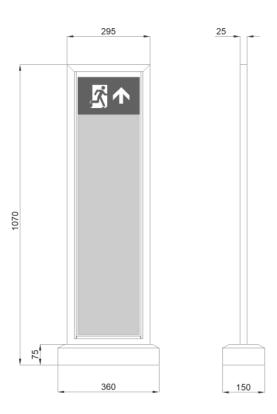

Example Code EXALMK Expost | Aluminium | Maintained Self-Contained | Black Finish

For more information on colours, please go to the **Finishes Page**. For more information on Legends, please go to the **Legends Page**.