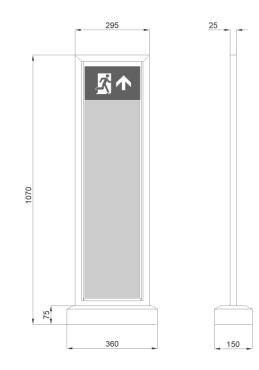

PHILIP PAYNE ARCHITECTURAL RANGE

Example Code EXP105LMW Stainless Steel | Maintained Self-Contained | White Finish

For more information on colours, please go to the **Finishes Page**.

\*For input voltages please refer to our installation leaflets.