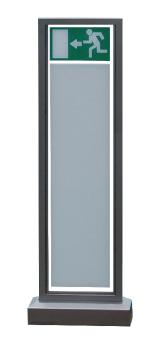

PHILIP PAYNE ARCHITECTURAL RANGE

Example Code EXP105LMW Stainless Steel | Maintained Self-Contained | White Finish

For more information on colours, please go to the **Finishes Page**.

\*For input voltages please refer to our installation leaflets.