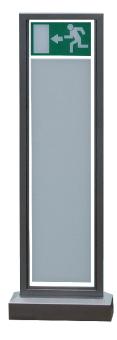

## **EXPOST**

EN 60598-1

EN60598-2-22

EN55015

EN61547

EN61000-7-3

| EXAMPLE PRODUCT CODE |                             |      | EX | P105 | LM | w |
|----------------------|-----------------------------|------|----|------|----|---|
| FAMILY               | EXPOST                      | EX   |    |      |    |   |
| MATERIAL             | STAINLESS STEEL             | P105 |    |      |    |   |
| CONTROL GEAR         | MAINS/CENTRAL BATTERY*      | LA   |    |      | -  |   |
|                      | MAINS/CENTRAL BATTERY DALI* | DA   |    |      |    |   |
|                      | MAINTAINED SELF-CONTAINED   | LM   |    |      | -  |   |
|                      | MAINTAINED AUTOTEST         | YL   |    |      | -  |   |
|                      | NON MAINTAINED DALI         | DL   |    |      |    |   |
| COLOUR               | WHITE                       | W    |    |      |    |   |
|                      | GREY                        | G    |    |      |    | _ |
|                      | SATIN STAINLESS STEEL       | R    |    |      |    | - |
|                      | BLACK                       | К    |    |      |    | - |

Example Code EXP105LMW Stainless Steel | Maintained Self-Contained | White Finish

For more information on colours, please go to the Finishes Page.

\*For input voltages please refer to our installation leaflets.