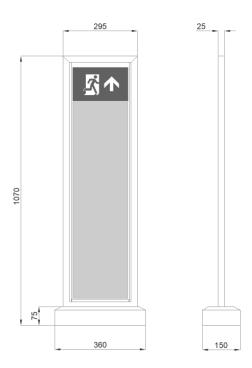

## **EXPOST**























EN 60598-1

EN60598-2-22

EN55015

EN61547

EN61000-7-3





| EXAMPLE PRODUCT CODE |                             |      | EX | P105 | LM | w |
|----------------------|-----------------------------|------|----|------|----|---|
| FAMILY               | EXPOST                      | EX   |    |      |    |   |
| MATERIAL             | STAINLESS STEEL             | P105 |    |      |    |   |
| CONTROL GEAR         | MAINS/CENTRAL BATTERY*      | LA   |    |      | -  |   |
|                      | MAINS/CENTRAL BATTERY DALI* | DA   |    |      |    |   |
|                      | MAINTAINED SELF-CONTAINED   | LM   |    |      | -  |   |
|                      | MAINTAINED AUTOTEST         | YL   |    |      | -  |   |
|                      | NON MAINTAINED DALI         | DL   |    |      |    |   |
| COLOUR               | WHITE