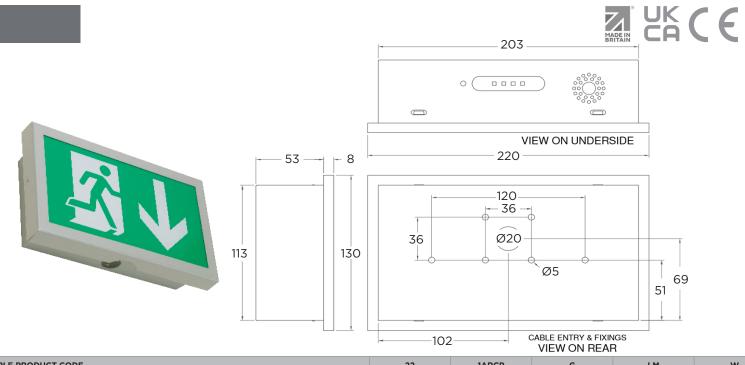

## ARCA PLUS

EN 60598-1

EN60598-2-22

\_\_\_\_

EN61547

EN61000-3-2

| EXAMPLE PRODUCT CODE |                           |                 | 22                 | 1ARCP | G | LM | w |
|----------------------|---------------------------|-----------------|--------------------|-------|---|----|---|
| FAMILY               | ARCA                      | 22              |                    |       |   |    |   |
| PRODUCT              | STANDARD                  | 1ARCP           |                    |       |   |    |   |
|                      | DOWNLIGHTER               | 2ARCP           |                    |       |   |    |   |
| BODY FINISH          | GREY                      | G               |                    |       |   |    |   |
|                      | BLACK                     | К               |                    |       |   |    |   |
|                      | WHITE                     | W               |                    |       |   |    |   |
| CONTROL GEAR         | MAINS/CENTRAL BATTERY*    | LA              |                    |       |   |    |   |
|                      | MAINTAINED SELF-CONTAINED | LM              |                    |       |   |    |   |
|                      | MAINTAINED AUTOTEST       | YL              |                    |       |   |    |   |
|                      | MAINTAINED DALI           | DL              |                    |       |   | _  |   |
|                      | MAINTAINED SPECTO-XT      | XT (ONLY AVAILA | BLE AS 222 VERSION | NS)   |   |    |   |
| FRAME FINISH         | POLISHED BRASS            | В               |                    |       |   |    |   |
|                      | POLISHED CHROME           | С               |                    |       |   |    |   |
|                      | ВМА                       | D               |                    |       |   |    |   |
|                      | GREY                      | G               |                    |       |   |    |   |
|                      | BLACK                     | К               |                    |       |   |    |   |
|                      | SATIN CHROME              | R               |                    |       |   |    |   |
|                      | PENNY BRONZE              | V               |                    |       |   |    |   |
|                      | WHITE                     | W               |                    |       |   |    |   |