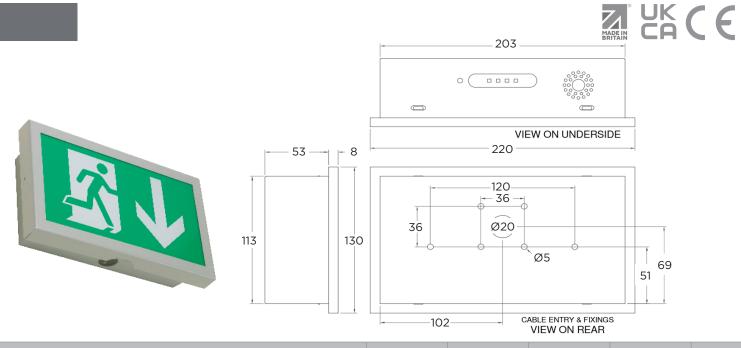

## ARCA PLUS







DALI













FN 60598-1

EN60598-2-22

EN55015

EN61547

EN61000-3-2



| EXAMPLE PRODUCT CODE |                           |                 | 22                 | 1ARCP | G | LM | W |
|----------------------|---------------------------|-----------------|--------------------|-------|---|----|---|
| FAMILY               | ARCA                      | 22              |                    |       |   |    |   |
| PRODUCT              | STANDARD                  | 1ARCP           |                    | •     |   |    |   |
|                      | DOWNLIGHTER               | 2ARCP           |                    |       |   |    |   |
| BODY FINISH          | GREY                      | G               |                    |       |   |    |   |
|                      | BLACK                     | К               |                    |       | _ |    |   |
|