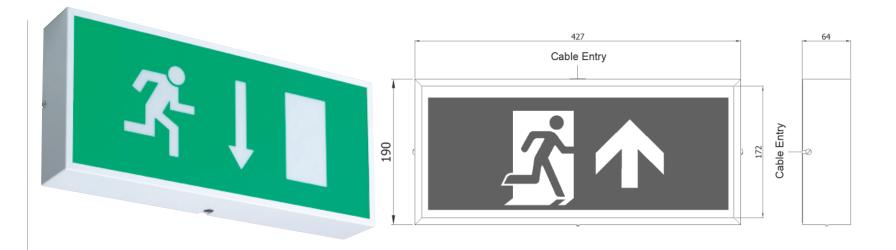

## 300SW













| EXAMPLE PRODUCT CODE |                             |     | 300 | sw | LM | w |
|----------------------|-----------------------------|-----|-----|----|----|---|
| FAMILY               | 1880                        | 300 |     |    |    |   |
| PRODUCT              | SURFACE WALL                | SW  |     | -  |    |   |
| CONTROL GEAR         | MAINS/CENTRAL BATTERY*      | LA  |     |    |    |   |
|                      | MAINS/CENTRAL BATTERY DALI* | DA  |     |    |    |   |
|                      | MAINTAINED SELF-CONTAINED   | LM  |     |    |    |   |
|                      | MAINTAINED AUTOTEST         | YL  |     |    |    |   |
|                      | MAINTAINED DALI             | DL  |     |    |    |   |
|                      | MAINTAINED SPECTO-XT        | ХТ  |     |