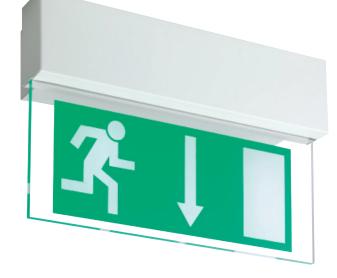

## 300DW















| EXAMPLE PRODUCT CODE |                             |     | 300 | DW | LM | w |
|----------------------|-----------------------------|-----|-----|----|----|---|
| FAMILY               | 300DW                       | 300 | ·   |    |    |   |
| PRODUCT              | DIRECT WALL                 | DW  |     | a  |    |   |
| CONTROL GEAR         | MAINS/CENTRAL BATTERY*      | LA  |     |    | -  |   |
|                      | MAINS/CENTRAL BATTERY DALI* | DA  |     |    | -  |   |
|                      | MAINTAINED SELF-CONTAINED   | LM  |     |    |    |   |
|                      | MAINTAINED AUTOTEST         | YL  |     |    | -  |   |
|                      | MAINTAINED DALI             | DL  |     |    | -  |   |
|                      | MAINTAINED SPECTO-XT        | XT  |     |