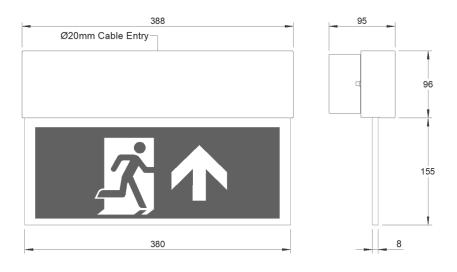

## 300DW















| EXAMPLE PRODUCT CODE |                             |     | 300 | DW | LM | w |
|----------------------|-----------------------------|-----|-----|----|----|---|
| FAMILY               | 300DW                       | 300 | ·   |    |    |   |
| PRODUCT              | DIRECT WALL                 | DW  |     | a  |    |   |
| CONTROL GEAR         | MAINS/CENTRAL BATTERY*      | LA  |     |    | -  |   |
|                      | MAINS/CENTRAL BATTERY DALI* | DA  |     |    | -  |   |
|                      | MAINTAINED SELF-CONTAINED   | LM  |     |    |    |   |
|                      | MAINTAINED AUTOTEST         | YL  |     |    | -  |   |
|                      | MAINTAINED DALI             | DL  |     |    | -  |   |
|                      | MAINTAINED SPECTO-XT        | XT  |     |