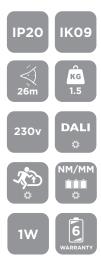

## 300DW

| EXAMPLE PRODUCT CODE |                             |     | 300 | DW | LM | w |
|----------------------|-----------------------------|-----|-----|----|----|---|
| FAMILY               | 300DW                       | 300 |     |    |    |   |
| PRODUCT              | DIRECT WALL                 | DW  |     | -  |    |   |
| CONTROL GEAR         | MAINS/CENTRAL BATTERY*      | LA  |     |    | -  |   |
|                      | MAINS/CENTRAL BATTERY DALI* | DA  |     |    |    |   |
|                      | MAINTAINED SELF-CONTAINED   | LM  |     |    | •  |   |
|                      | MAINTAINED AUTOTEST         | YL  |     |    | -  |   |
|                      | MAINTAINED DALI             | DL  |     |    |    |   |
|                      | MAINTAINED SPECTO-XT        | ХТ  |     |    |    |   |
| COLOUR               | POLISHED BRASS              | В   |     |    |    |   |
|                      | POLISHED CHROME             | С   |     |    |    |   |
|                      | ANTIQUE BRASS               | E   |     |    |    |   |
|                      | GREY                        | G   |     |    |    |   |
|                      | BLACK                       | к   |     |    |    |   |
|                      | SATIN CHROME                | R   |     |    |    |   |
|                      | PENNY BRONZE                | V   |     |    |    |   |
|                      | WHITE                       | W   |     |    |    |   |

Example Code 300DWLMW 300DW | Maintained Self Contained | White Finish

For more information on colours, please go to the **Finishes Page**. For more information on Legends, please go to the **Legends Page**. \*For input voltages please refer to our installation leaflets.