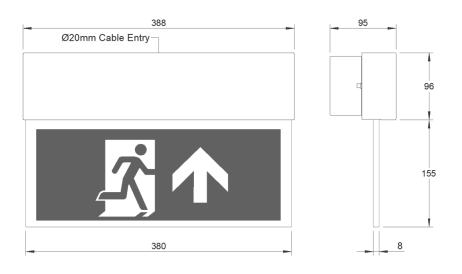

## 300DW















| EXAMPLE PRODUCT CODE |                             |     | 300 | DW | LM | w |
|----------------------|-----------------------------|-----|-----|----|----|---|
| FAMILY               | 300DW                       | 300 |     |    |    |   |
| PRODUCT              | DIRECT WALL                 | DW  |     | -  |    |   |
| CONTROL GEAR         | MAINS/CENTRAL BATTERY*      | LA  |     |    | -  |   |
|                      | MAINS/CENTRAL BATTERY DALI* | DA  |     |    |    |   |
|                      | MAINTAINED SELF-CONTAINED   | LM  |     |    | •  |   |
|                      | MAINTAINED AUTOTEST         | YL  |     |    | -  |   |
|                      | MAINTAINED DALI             | DL  |     |    |    |   |
|                      | MAINTAINED SPECTO-XT        | ХТ  |     |