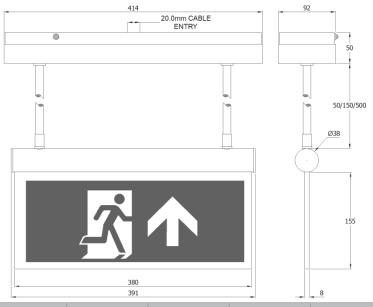

## 300CBV

EN 60509-1

EN60598-2-22

EN55015

EN61547

EN61000-3-2

| EXAMPLE PRODUCT CODE |                                 | 300 | CBV | 05 | LM | w |
|----------------------|---------------------------------|-----|-----|----|----|---|
| FAMILY               | CLASSIC CYLINDER                | 300 |     |    |    |   |
| PRODUCT              | SQUARE COVER, VERTICAL CYLINDER | CBV | _   |    |    |   |
| ROD LENGTH           | 50mm                            | 05  |     | •  |    |   |
|                      | 150mm                           | 15  |     |    |    |   |
|                      | 500mm                           | 50  |     |    |    |   |
| CONTROL GEAR         | MAINS/CENTRAL BATTERY*          | LA  |     |    |    |   |
|                      | MAINS/CENTRAL BATTERY DALI*     | DA  |     |    |    |   |
|                      | MAINTAINED SELF-CONTAINED       | LM  |     |    |    |   |
|                      | MAINTAINED AUTOTEST             | YL  |     |    |    |   |
|                      | MAINTAINED DALI                 | DL  |     |    |    |   |
|                      | MAINTAINED SPECTO-XT            | XT  |     |    | •  |   |
| COLOUR               | POLISHED BRASS                  | В   |     |    |    |   |
|                      | POLISHED CHROME                 | С   |     |    |    |   |
|                      | ВМА                             | D   |     |    |    |   |
|                      | GREY                            | G   |     |    |    | _ |
|                      | BLACK                           | K   |     |    |    |   |
|                      | SATIN CHROME                    | R   |     |    |    |   |
|                      | PENNY BRONZE                    | V   |     |    |    |   |
|                      | WHITE                           | W   |     |    |    |   |