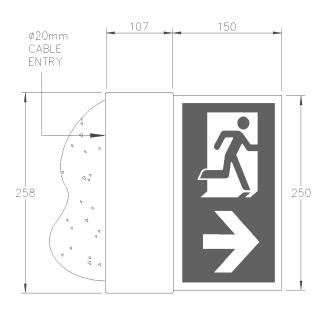

## 250SM

EN 60598-1

EN60598-2-22

EN55015

EN61547

FN61000-3-2

| EXAMPLE PRODUCT CODE |                             |     | 250 | SM | LM | w |
|----------------------|-----------------------------|-----|-----|----|----|---|
| FAMILY               | 250SM                       | 250 |     |    |    |   |
| PRODUCT              | SURFACE MOUNT               | SM  |     |    |    |   |
| CONTROL GEAR         | MAINS/CENTRAL BATTERY*      | LA  |     |    | _  |   |
|                      | MAINS/CENTRAL BATTERY DALI* | DA  |     |    | _  |   |
|                      | MAINTAINED SELF-CONTAINED   | LM  |     |    | _  |   |
|                      | MAINTAINED AUTOTEST         | YL  |     |    | _  |   |
|                      | MAINTAINED DALI             | DL  |     |    | _  |   |
|                      | MAINTAINED SPECTO-XT        | XT  |     |    | _  |   |
| COLOUR               | POLISHED BRASS              | В   |     |    |    | - |
|                      | POLISHED CHROME             | С   |     |    |    | - |
|                      | ANTIQUE BRASS               | E   |     |    |    | - |
|                      | GREY                        | G   |     |    |    | - |
|                      | BLACK                       | К   |     |    |    | - |
|                      | SATIN CHROME                | R   |     |    |    | _ |
|                      | PENNY BRONZE                | V   |     |    |    | - |
|                      | WHITE                       | W   |     |    |    | - |

Example Code 250SMLMW 250SM | Maintained Self Contained | White Finish

For more information on colours, please go to the Finishes Page. For more information on Legends, please go to the Legends Page.

<sup>\*</sup>For input voltages please refer to our installation leaflets.