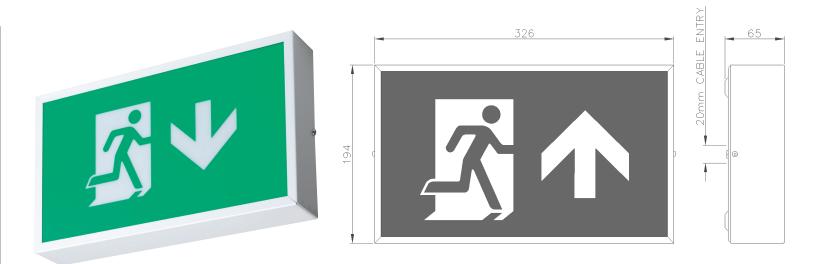

## 250SL

| EXAMPLE PRODUCT CODE |                             |     | 250 | SL | LM | w |
|----------------------|-----------------------------|-----|-----|----|----|---|
| FAMILY               | 250SL                       | 250 |     |    |    |   |
| PRODUCT              | SURFACE WALL                | SL  |     |    |    |   |
| CONTROL GEAR         | MAINS/CENTRAL BATTERY*      | LA  |     |    |    |   |
|                      | MAINS/CENTRAL BATTERY DALI* | DA  |     |    |    |   |
|                      | MAINTAINED SELF-CONTAINED   | LM  |     |    | -  |   |
|                      | MAINTAINED AUTOTEST         | YL  |     |    | -  |   |
|                      | MAINTAINED DALI             | DL  |     |    |    |   |
|                      | MAINTAINED SPECTO-XT        | ХТ  |     |    | -  |   |
| COLOUR               | BLACK                       | К   |     |    |    | - |
|                      | GREY                        | G   |     |    |    | - |
|                      | PENNY BRONZE                | V   |     |    |    | - |
|                      | WHITE                       | W   |     |    |    | - |

Example Code 250SLLMW 250SL | Maintained Self-Contained | White Finish

For more information on colours, please go to the **Finishes Page**. For more information on Legends, please go to the **Legends Page**.