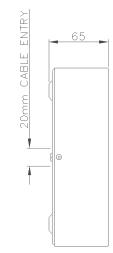

## 250SL























EN 60598-1

EN60598-2-22

EN55015

EN61547

FN61000-3-2







| EXAMPLE PRODUCT CODE |                             |     | 250 | SL | LM | w |
|----------------------|-----------------------------|-----|-----|----|----|---|
| FAMILY               | 250SL                       | 250 |     |    |    |   |
| PRODUCT              | SURFACE WALL                | SL  |     |    |    |   |
| CONTROL GEAR         | MAINS/CENTRAL BATTERY*      | LA  |     |    |    |   |
|                      | MAINS/CENTRAL BATTERY DALI* | DA  |     |    | -  |   |
|                      | MAINTAINED SELF-CONTAINED   | LM  |     |    | -  |   |
|                      | MAINTAINED AUTOTEST         | YL  |     |    | -  |   |
|                      | MAINTAINED DALI             | DL  |     |    | -  |   |
|                      | MAINTAINED SPECTO-XT        | XT  |     |