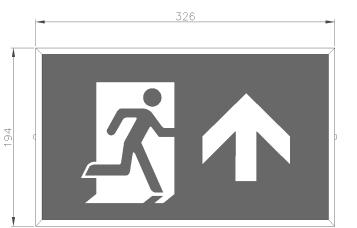

## 250SL























EN 60598-1

EN60598-2-22

EN55015

EN61547

FN61000-3-2







| EXAMPLE PRODUCT CODE |                             |     | 250 | SL | LM | w |
|----------------------|-----------------------------|-----|-----|----|----|---|
| FAMILY               | 250SL                       | 250 |     |    |    |   |
| PRODUCT              | SURFACE WALL                | SL  |     |    |    |   |
| CONTROL GEAR         | MAINS/CENTRAL BATTERY*      | LA  |     |    |    |   |
|                      | MAINS/CENTRAL BATTERY DALI* | DA  |     |    | -  |   |
|                      | MAINTAINED SELF-CONTAINED   | LM  |     |    | -  |   |
|                      | MAINTAINED AUTOTEST         | YL  |     |    | -  |   |
|                      | MAINTAINED DALI             | DL  |     |    | -  |   |
|                      | MAINTAINED SPECTO-XT        | XT  |     |