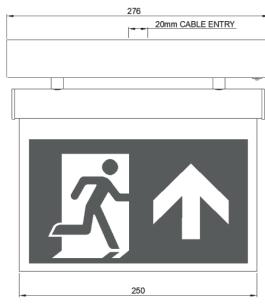

## 250MCSV















IP20

























| EXAMPLE PRODUCT CODE |                             |      | 250 | MCSV | LM | w |
|----------------------|-----------------------------|------|-----|------|----|---|
| FAMILY               | MINI CYLINDER               | 250  |     |      |    |   |
| PRODUCT              | SURFACE CEILING MOUNT       | MCSV |     |      |    |   |
| CONTROL GEAR         | MAINS/CENTRAL BATTERY*      | LA   |     |      | -  |   |
|                      | MAINS/CENTRAL BATTERY DALI* | DA   |     |      | -  |   |
|                      | MAINTAINED SELF-CONTAINED   | LM   |     |      | -  |   |
|                      | MAINTAINED AUTOTEST         | YL   |     |      | -  |   |
|                      | MAINTAINED DALI             | DL   |     |      | -  |   |
|                      | MAINTAINED SPECTO