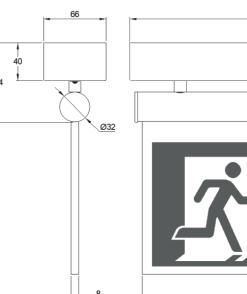

## 250MCSV

IP20

| EXAMPLE PRODUCT CODE |                             |      | 250 | MCSV | LM | w |
|----------------------|-----------------------------|------|-----|------|----|---|
| FAMILY               | MINI CYLINDER               | 250  |     |      |    |   |
| PRODUCT              | SURFACE CEILING MOUNT       | MCSV |     |      |    |   |
| CONTROL GEAR         | MAINS/CENTRAL BATTERY*      | LA   |     |      | -  |   |
|                      | MAINS/CENTRAL BATTERY DALI* | DA   |     |      | -  |   |
|                      | MAINTAINED SELF-CONTAINED   | LM   |     |      | -  |   |
|                      | MAINTAINED AUTOTEST         | YL   |     |      | -  |   |
|                      | MAINTAINED DALI             | DL   |     |      | -  |   |
|                      | MAINTAINED SPECTO-XT        | XT   |     |      |    |   |
| COLOUR               | POLISHED BRASS              | В    |     |      |    |   |
|                      | POLISHED CHROME             | С    |     |      |    |   |
|                      | вма                         | D    |     |      |    |   |
|                      | GREY                        | G    |     |      |    |   |
|                      | BLACK                       | K    |     |      |    |   |
|                      | SATIN CHROME                | R    |     |      |    |   |
|                      | PENNY BRONZE                | V    |     |      |    |   |
|                      | WHITE                       | W    |     |      |    |   |