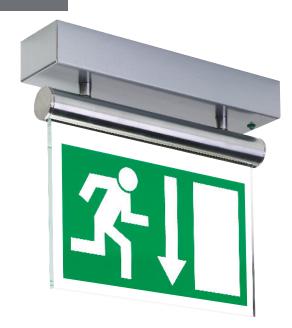

## 250MCSV

IP20

| EXAMPLE PRODUCT CODE |                             |      | 250 | MCSV | LM | w |
|----------------------|-----------------------------|------|-----|------|----|---|
| FAMILY               | MINI CYLINDER               | 250  |     |      |    |   |
| PRODUCT              | SURFACE CEILING MOUNT       | MCSV |     |      |    |   |
| CONTROL GEAR         | MAINS/CENTRAL BATTERY*      | LA   |     |      | -  |   |
|                      | MAINS/CENTRAL BATTERY DALI* | DA   |     |      | -  |   |
|                      | MAINTAINED SELF-CONTAINED   | LM   |     |      | -  |   |
|                      | MAINTAINED AUTOTEST         | YL   |     |      | -  |   |
|                      | MAINTAINED DALI             | DL   |     |      | -  |   |
|                      | MAINTAINED SPECTO-XT        | XT   |     |      |    |   |
| COLOUR               | POLISHED BRASS              | В    |     |      |    |   |
|                      | POLISHED CHROME             | С    |     |      |    |   |
|                      | вма                         | D    |     |      |    |   |
|                      | GREY                        | G    |     |      |    |   |
|                      | BLACK                       | K    |     |      |    |   |
|                      | SATIN CHROME                | R    |     |      |    |   |
|                      | PENNY BRONZE                | V    |     |      |    |   |
|                      | WHITE                       | W    |     |      |    |   |