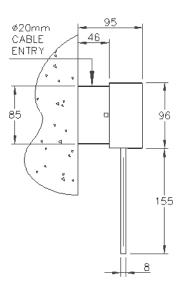

## 250DW

| EXAMPLE PRODUCT CODE |                             | 250 | DW | LM | w |  |
|----------------------|-----------------------------|-----|----|----|---|--|
| FAMILY               | ARCHITECTURAL               | 250 |    |    |   |  |
| PRODUCT              | DIRECT WALL                 | DW  |    | -  |   |  |
| CONTROL GEAR         | MAINS/CENTRAL BATTERY*      | LA  |    |    | - |  |
|                      | MAINS/CENTRAL BATTERY DALI* | DA  |    |    | - |  |
|                      | MAINTAINED SELF-CONTAINED   | LM  |    |    | - |  |
|                      | MAINTAINED AUTOTEST         | YL  |    |    | - |  |
|                      | MAINTAINED DALI             | DL  |    |    |   |  |
|                      | MAINTAINED SPECTO-XT        | ХТ  |    |    |   |  |
| COLOUR               | POLISHED BRASS              | в   |    |    |   |  |
|                      | POLISHED CHROME             | С   |    |    |   |  |
|                      | BMA                         | D   |    |    |   |  |
|                      | GREY                        | G   |    |    |   |  |
|                      | BLACK                       | к   |    |    |   |  |
|                      | SATIN CHROME                | R   |    |    |   |  |
|                      | PENNY BRONZE                | V   |    |    |   |  |
|                      | WHITE                       | W   |    |    |   |  |