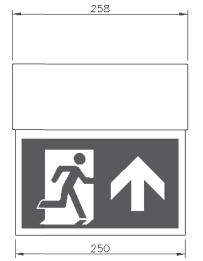

## 250DW

| EXAMPLE PRODUCT CODE |                             | 250 | DW | LM | w |  |
|----------------------|-----------------------------|-----|----|----|---|--|
| FAMILY               | ARCHITECTURAL               | 250 |    |    |   |  |
| PRODUCT              | DIRECT WALL                 | DW  |    | -  |   |  |
| CONTROL GEAR         | MAINS/CENTRAL BATTERY*      | LA  |    |    | - |  |
|                      | MAINS/CENTRAL BATTERY DALI* | DA  |    |    | - |  |
|                      | MAINTAINED SELF-CONTAINED   | LM  |    |    | - |  |
|                      | MAINTAINED AUTOTEST         | YL  |    |    | - |  |
|                      | MAINTAINED DALI             | DL  |    |    |   |  |
|                      | MAINTAINED SPECTO-XT        | ХТ  |    |    |   |  |
| COLOUR               | POLISHED BRASS              | в   |    |    |   |  |
|                      | POLISHED CHROME             | С   |    |    |   |  |
|                      | BMA                         | D   |    |    |   |  |
|                      | GREY                        | G   |    |    |   |  |
|                      | BLACK                       | к   |    |    |   |  |
|                      | SATIN CHROME                | R   |    |    |   |  |
|                      | PENNY BRONZE                | V   |    |    |   |  |
|                      | WHITE                       | W   |    |    |   |  |