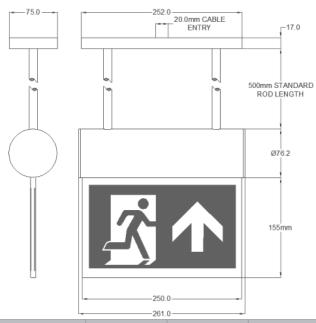

Example Code 250CFLMW 250CF | Maintained Self Contained | White Finish

Standard product comes with 500mm straight arms, however customised suspensions are available to customer order For more information on colours, please go to the **Finishes Page**. For more information on Legends, please go to the **Legends Page**.