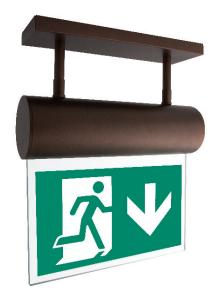

## MINICF

FN 60598-1

EN60598-2-22

EN61000-3-2

|                             |                                                                                                                                                                                                                     |                                                                                                                                                                                                                                                                                                                                        | 261.0                                                                                                                                                                                                                                                                                  |                                                                                                                                                                                                                                                  |             |  |  |
|-----------------------------|---------------------------------------------------------------------------------------------------------------------------------------------------------------------------------------------------------------------|----------------------------------------------------------------------------------------------------------------------------------------------------------------------------------------------------------------------------------------------------------------------------------------------------------------------------------------|----------------------------------------------------------------------------------------------------------------------------------------------------------------------------------------------------------------------------------------------------------------------------------------|--------------------------------------------------------------------------------------------------------------------------------------------------------------------------------------------------------------------------------------------------|-------------|--|--|
| EXAMPLE PRODUCT CODE        |                                                                                                                                                                                                                     | 250                                                                                                                                                                                                                                                                                                                                    | CF                                                                                                                                                                                                                                                                                     | LM                                                                                                                                                                                                                                               | w           |  |  |
| 250CF                       | 250                                                                                                                                                                                                                 |                                                                                                                                                                                                                                                                                                                                        |                                                                                                                                                                                                                                                                                        |                                                                                                                                                                                                                                                  |             |  |  |
| SURFACE MOUNT               | CF                                                                                                                                                                                                                  |                                                                                                                                                                                                                                                                                                                                        |                                                                                                                                                                                                                                                                                        |                                                                                                                                                                                                                                                  |             |  |  |
| MAINS/CENTRAL BATTERY*      | LA                                                                                                                                                                                                                  |                                                                                                                                                                                                                                                                                                                                        |                                                                                                                                                                                                                                                                                        | -                                                                                                                                                                                                                                                |             |  |  |
| MAINS/CENTRAL BATTERY DALI* | DA                                                                                                                                                                                                                  |                                                                                                                                                                                                                                                                                                                                        |                                                                                                                                                                                                                                                                                        | _                                                                                                                                                                                                                                                |             |  |  |
| MAINTAINED SELF-CONTAINED   | LM                                                                                                                                                                                                                  |                                                                                                                                                                                                                                                                                                                                        |                                                                                                                                                                                                                                                                                        | _                                                                                                                                                                                                                                                |             |  |  |
| MAINTAINED AUTOTEST         | YL                                                                                                                                                                                                                  |                                                                                                                                                                                                                                                                                                                                        |                                                                                                                                                                                                                                                                                        | _                                                                                                                                                                                                                                                |             |  |  |
| MAINTAINED DALI             | DL                                                                                                                                                                                                                  |                                                                                                                                                                                                                                                                                                                                        |                                                                                                                                                                                                                                                                                        | _                                                                                                                                                                                                                                                |             |  |  |
| MAINTAINED SPECTO-XT        | XT                                                                                                                                                                                                                  |                                                                                                                                                                                                                                                                                                                                        |                                                                                                                                                                                                                                                                                        |                                                                                                                                                                                                                                                  |             |  |  |
| POLISHED BRASS              | В                                                                                                                                                                                                                   |                                                                                                                                                                                                                                                                                                                                        |                                                                                                                                                                                                                                                                                        |                                                                                                                                                                                                                                                  |             |  |  |
| POLISHED CHROME             | С                                                                                                                                                                                                                   |                                                                                                                                                                                                                                                                                                                                        |                                                                                                                                                                                                                                                                                        |                                                                                                                                                                                                                                                  |             |  |  |
| вма                         | D                                                                                                                                                                                                                   |                                                                                                                                                                                                                                                                                                                                        |                                                                                                                                                                                                                                                                                        |                                                                                                                                                                                                                                                  |             |  |  |
| GREY<br>BLACK               | G                                                                                                                                                                                                                   |                                                                                                                                                                                                                                                                                                                                        |                                                                                                                                                                                                                                                                                        |                                                                                                                                                                                                                                                  |             |  |  |
|                             | К                                                                                                                                                                                                                   |                                                                                                                                                                                                                                                                                                                                        |                                                                                                                                                                                                                                                                                        |                                                                                                                                                                                                                                                  |             |  |  |
| SATIN CHROME                | R                                                                                                                                                                                                                   |                                                                                                                                                                                                                                                                                                                                        |                                                                                                                                                                                                                                                                                        |                                                                                                                                                                                                                                                  |             |  |  |
| PENNY BRONZE                | V                                                                                                                                                                                                                   |                                                                                                                                                                                                                                                                                                                                        |                                                                                                                                                                                                                                                                                        |                                                                                                                                                                                                                                                  |             |  |  |
| WHITE                       | W                                                                                                                                                                                                                   |                                                                                                                                                                                                                                                                                                                                        |                                                                                                                                                                                                                                                                                        |                                                                                                                                                                                                                                                  |             |  |  |
|                             | SURFACE MOUNT  MAINS/CENTRAL BATTERY*  MAINS/CENTRAL BATTERY DALI*  MAINTAINED SELF-CONTAINED  MAINTAINED DALI  MAINTAINED SPECTO-XT  POLISHED BRASS  POLISHED CHROME  BMA  GREY  BLACK  SATIN CHROME  PENNY BRONZE | SURFACE MOUNT  MAINS/CENTRAL BATTERY*  LA  MAINS/CENTRAL BATTERY DALI*  MAINTAINED SELF-CONTAINED  MAINTAINED AUTOTEST  MAINTAINED DALI  MAINTAINED SPECTO-XT  POLISHED BRASS  POLISHED CHROME  BMA  D  GREY  BLACK  SATIN CHROME  PENNY BRONZE  CA  LA  DA  LM  LM  DA  LM  CR  PL  DA  CR  DA  CR  D  CR  CR  CR  CR  CR  CR  CR  CR | 250CF 250  SURFACE MOUNT CF  MAINS/CENTRAL BATTERY* LA  MAINS/CENTRAL BATTERY DALI* DA  MAINTAINED SELF-CONTAINED LM  MAINTAINED AUTOTEST YL  MAINTAINED DALI DL  MAINTAINED SPECTO-XT XT  POLISHED BRASS B  POLISHED CHROME C  BMA D  GREY G  BLACK K  SATIN CHROME R  PENNY BRONZE V | 250CF 250 SURFACE MOUNT CF MAINS/CENTRAL BATTERY* LA MAINS/CENTRAL BATTERY DALI* DA MAINTAINED SELF-CONTAINED LM MAINTAINED AUTOTEST YL MAINTAINED BRASS B POLISHED BRASS B POLISHED CHROME C BMA D GREY G BLACK K SATIN CHROME R PENNY BRONZE V | 250CF   250 |  |  |

Standard product comes with 500mm straight arms, however customised suspensions are available to customer order For more information on colours, please go to the **Finishes Page**. For more information on Legends, please go to the **Legends Page**. \*For input voltages please refer to our installation leaflets.