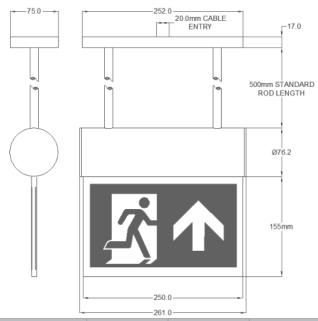

## MINICF

FN 60598-1

EN60598-2-22

EN61000-3-2

|                             |                                                                                                                                                                                                                     |                                                                                                                                                                                                                                                                                                                                        | 261.0                                                                                                                                                                                                                                                                                  |                                                                                                                                                                                                                                                  |             |  |  |
|-----------------------------|---------------------------------------------------------------------------------------------------------------------------------------------------------------------------------------------------------------------|----------------------------------------------------------------------------------------------------------------------------------------------------------------------------------------------------------------------------------------------------------------------------------------------------------------------------------------|----------------------------------------------------------------------------------------------------------------------------------------------------------------------------------------------------------------------------------------------------------------------------------------|--------------------------------------------------------------------------------------------------------------------------------------------------------------------------------------------------------------------------------------------------|-------------|--|--|
| EXAMPLE PRODUCT CODE        |                                                                                                                                                                                                                     | 250                                                                                                                                                                                                                                                                                                                                    | CF                                                                                                                                                                                                                                                                                     | LM                                                                                                                                                                                                                                               | w           |  |  |
| 250CF                       | 250                                                                                                                                                                                                                 |                                                                                                                                                                                                                                                                                                                                        |                                                                                                                                                                                                                                                                                        |                                                                                                                                                                                                                                                  |             |  |  |
| SURFACE MOUNT               | CF                                                                                                                                                                                                                  |                                                                                                                                                                                                                                                                                                                                        |                                                                                                                                                                                                                                                                                        |                                                                                                                                                                                                                                                  |             |  |  |
| MAINS/CENTRAL BATTERY*      | LA                                                                                                                                                                                                                  |                                                                                                                                                                                                                                                                                                                                        |                                                                                                                                                                                                                                                                                        | -                                                                                                                                                                                                                                                |             |  |  |
| MAINS/CENTRAL BATTERY DALI* | DA                                                                                                                                                                                                                  |                                                                                                                                                                                                                                                                                                                                        |                                                                                                                                                                                                                                                                                        | _                                                                                                                                                                                                                                                |             |  |  |
| MAINTAINED SELF-CONTAINED   | LM                                                                                                                                                                                                                  |                                                                                                                                                                                                                                                                                                                                        |                                                                                                                                                                                                                                                                                        | _                                                                                                                                                                                                                                                |             |  |  |
| MAINTAINED AUTOTEST         | YL                                                                                                                                                                                                                  |                                                                                                                                                                                                                                                                                                                                        |                                                                                                                                                                                                                                                                                        | _                                                                                                                                                                                                                                                |             |  |  |
| MAINTAINED DALI             | DL                                                                                                                                                                                                                  |                                                                                                                                                                                                                                                                                                                                        |                                                                                                                                                                                                                                                                                        | _                                                                                                                                                                                                                                                |             |  |  |
| MAINTAINED SPECTO-XT        | XT                                                                                                                                                                                                                  |                                                                                                                                                                                                                                                                                                                                        |                                                                                                                                                                                                                                                                                        |                                                                                                                                                                                                                                                  |             |  |  |
| POLISHED BRASS              | В                                                                                                                                                                                                                   |                                                                                                                                                                                                                                                                                                                                        |                                                                                                                                                                                                                                                                                        |                                                                                                                                                                                                                                                  |             |  |  |
| POLISHED CHROME             | С                                                                                                                                                                                                                   |                                                                                                                                                                                                                                                                                                                                        |                                                                                                                                                                                                                                                                                        |                                                                                                                                                                                                                                                  |             |  |  |
| вма                         | D                                                                                                                                                                                                                   |                                                                                                                                                                                                                                                                                                                                        |                                                                                                                                                                                                                                                                                        |                                                                                                                                                                                                                                                  |             |  |  |
| GREY<br>BLACK               | G                                                                                                                                                                                                                   |                                                                                                                                                                                                                                                                                                                                        |                                                                                                                                                                                                                                                                                        |                                                                                                                                                                                                                                                  |             |  |  |
|                             | К                                                                                                                                                                                                                   |                                                                                                                                                                                                                                                                                                                                        |                                                                                                                                                                                                                                                                                        |                                                                                                                                                                                                                                                  |             |  |  |
| SATIN CHROME                | R                                                                                                                                                                                                                   |                                                                                                                                                                                                                                                                                                                                        |                                                                                                                                                                                                                                                                                        |                                                                                                                                                                                                                                                  |             |  |  |
| PENNY BRONZE                | V                                                                                                                                                                                                                   |                                                                                                                                                                                                                                                                                                                                        |                                                                                                                                                                                                                                                                                        |                                                                                                                                                                                                                                                  |             |  |  |
| WHITE                       | W                                                                                                                                                                                                                   |                                                                                                                                                                                                                                                                                                                                        |                                                                                                                                                                                                                                                                                        |                                                                                                                                                                                                                                                  |             |  |  |
|                             | SURFACE MOUNT  MAINS/CENTRAL BATTERY*  MAINS/CENTRAL BATTERY DALI*  MAINTAINED SELF-CONTAINED  MAINTAINED DALI  MAINTAINED SPECTO-XT  POLISHED BRASS  POLISHED CHROME  BMA  GREY  BLACK  SATIN CHROME  PENNY BRONZE | SURFACE MOUNT  MAINS/CENTRAL BATTERY*  LA  MAINS/CENTRAL BATTERY DALI*  MAINTAINED SELF-CONTAINED  MAINTAINED AUTOTEST  MAINTAINED DALI  MAINTAINED SPECTO-XT  POLISHED BRASS  POLISHED CHROME  BMA  D  GREY  BLACK  SATIN CHROME  PENNY BRONZE  CA  LA  DA  LM  LM  DA  LM  CR  PL  DA  CR  DA  CR  D  CR  CR  CR  CR  CR  CR  CR  CR | 250CF 250  SURFACE MOUNT CF  MAINS/CENTRAL BATTERY* LA  MAINS/CENTRAL BATTERY DALI* DA  MAINTAINED SELF-CONTAINED LM  MAINTAINED AUTOTEST YL  MAINTAINED DALI DL  MAINTAINED SPECTO-XT XT  POLISHED BRASS B  POLISHED CHROME C  BMA D  GREY G  BLACK K  SATIN CHROME R  PENNY BRONZE V | 250CF 250 SURFACE MOUNT CF MAINS/CENTRAL BATTERY* LA MAINS/CENTRAL BATTERY DALI* DA MAINTAINED SELF-CONTAINED LM MAINTAINED AUTOTEST YL MAINTAINED BRASS B POLISHED BRASS B POLISHED CHROME C BMA D GREY G BLACK K SATIN CHROME R PENNY BRONZE V | 250CF   250 |  |  |

Standard product comes with 500mm straight arms, however customised suspensions are available to customer order For more information on colours, please go to the **Finishes Page**. For more information on Legends, please go to the **Legends Page**. \*For input voltages please refer to our installation leaflets.