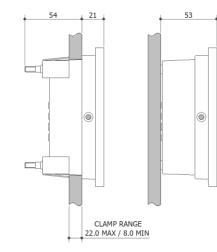

## ARCA

























EN 60598-1

EN60598-2-22

EN55015

EN61547

EN61000-3-2







| EXAMPLE PRODUCT CODE |                           |                  | 22                 | 1ARCA | G | LM |
|----------------------|---------------------------|------------------|--------------------|-------|---|----|
| FAMILY               | ARCA                      | 22               |                    |       |   |    |
| PRODUCT              | STANDARD                  | 1ARCA            |                    |       |   |    |
|                      | DOWNLIGHTER               | 2ARCA            |                    |       |   |    |
| FINISH               | GREY                      | G                |                    |       |   |    |
|                      | BLACK                     | K                |                    |       |   |    |
|                      | WHI