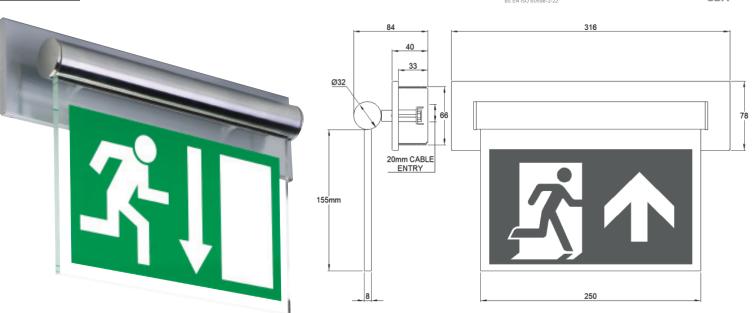

## 250MCRH

| EXAMPLE PRODUCT CODE |                             |      | 250 | MCRH | LM | w |
|----------------------|-----------------------------|------|-----|------|----|---|
| FAMILY               | MINI CYLINDER               | 250  |     |      |    |   |
| PRODUCT              | RECESSED WALL MOUNT         | MCRH |     | a    |    |   |
| CONTROL GEAR         | MAINS/CENTRAL BATTERY*      | LA   |     |      | ۵  |   |
|                      | MAINS/CENTRAL BATTERY DALI* | DA   |     |      | -  |   |
|                      | MAINTAINED SELF-CONTAINED   | LM   |     |      | -  |   |
|                      | MAINTAINED AUTOTEST         | YL   |     |      | -  |   |
|                      | MAINTAINED DALI             | DL   |     |      | -  |   |
|                      | MAINTAINED SPECTO-XT        | ХТ   |     |      | -  |   |
| COLOUR               | POLISHED BRASS              | В    |     |      |    | a |
|                      | POLISHED CHROME             | С    |     |      |    |   |
|                      | ВМА                         | D    |     |      |    |   |
|                      | GREY                        | G    |     |      |    |   |
|                      | BLACK                       | К    |     |      |    |   |
|                      | SATIN CHROME                | R    |     |      |    |   |
|                      | PENNY BRONZE                | V    |     |      |    |   |
|                      | WHITE                       | W    |     |      |    |   |