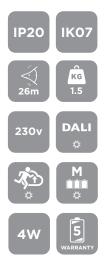

## 250MCRH

| EXAMPLE PRODUCT CODE |                             |      | 250 | MCRH | LM | w |
|----------------------|-----------------------------|------|-----|------|----|---|
| FAMILY               | MINI CYLINDER               | 250  |     |      |    |   |
| PRODUCT              | RECESSED WALL MOUNT         | MCRH |     | a    |    |   |
| CONTROL GEAR         | MAINS/CENTRAL BATTERY*      | LA   |     |      | ۵  |   |
|                      | MAINS/CENTRAL BATTERY DALI* | DA   |     |      | -  |   |
|                      | MAINTAINED SELF-CONTAINED   | LM   |     |      | -  |   |
|                      | MAINTAINED AUTOTEST         | YL   |     |      | -  |   |
|                      | MAINTAINED DALI             | DL   |     |      | -  |   |
|                      | MAINTAINED SPECTO-XT        | ХТ   |     |      | -  |   |
| COLOUR               | POLISHED BRASS              | В    |     |      |    | a |
|                      | POLISHED CHROME             | С    |     |      |    |   |
|                      | ВМА                         | D    |     |      |    |   |
|                      | GREY                        | G    |     |      |    |   |
|                      | BLACK                       | К    |     |      |    |   |
|                      | SATIN CHROME                | R    |     |      |    |   |
|                      | PENNY BRONZE                | V    |     |      |    |   |
|                      | WHITE                       | W    |     |      |    |   |

For more information on colours, please go to the **Finishes Page**. For more information on Legends, please go to the **Legends Page**. \*For input voltages please refer to our installation leaflets.