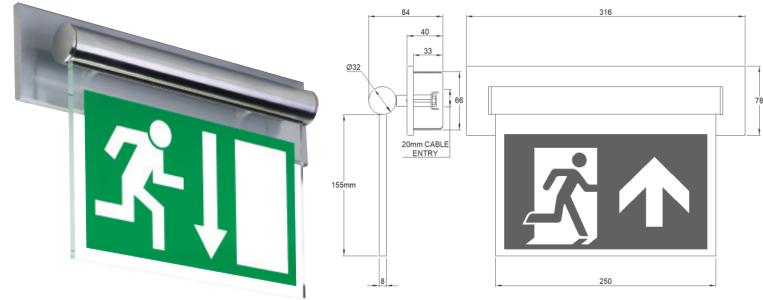

## 250MCRH









KM587259 BS EN ISO 60598-2-22























FN 60598-1

EN60598-2-22

\_\_\_\_\_\_

EN61547

EN61000-3-2



| EXAMPLE PRODUCT CODE |                             |       | 250MC | R | н | LM | w |
|----------------------|-----------------------------|-------|-------|---|---|----|---|
| FAMILY               | 250MC                       | 250MC |       |   |   |    |   |
| MOUNTING             | RECESSED                    | R     |       | • |   |    |   |
| ORIENTATION          | HORIZONTAL                  | Н     |       |   |   |    |   |
| CONTROL GEAR         | MAINS/CENTRAL BATTERY*      | LA    |       |   |   |    |   |
|                      | MAINS/CENTRAL BATTERY DALI* | DA    |       |   |   | -  |   |
|                      | MAINTAINED SELF-CONTAINED   | LM    |       |   |   |    |   |
|                      | MAINTAINED AUTOTEST         | YL    |       |   |   |    |   |
|