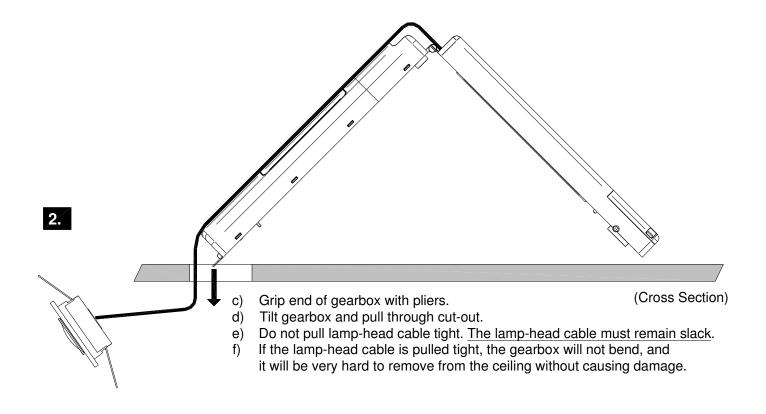

# Important-Safety

Before carrying out any servicing on this luminaire, ensure that the mains supply is fully isolated. Disconnect luminaire before insulation testing of the installation.