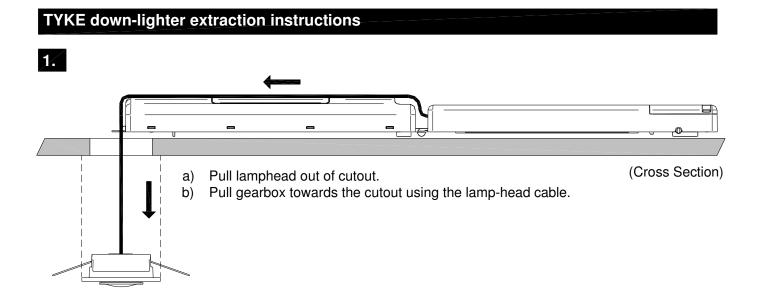

# Important-Safety

Before carrying out any servicing on this luminaire, ensure that the mains supply is fully isolated. Disconnect luminaire before insulation testing of the installation.