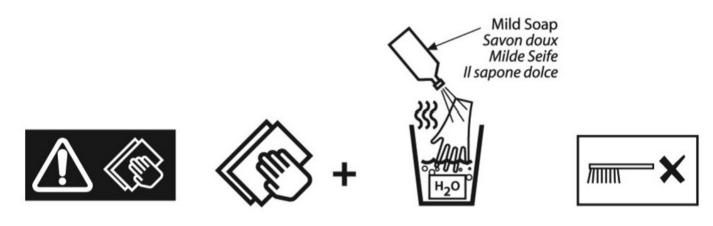

# Important-Safety

Before carrying out any servicing on this luminaire, ensure that the mains supply is fully isolated. Disconnect luminaire before insulation testing of the installation.

### **Operation and Maintenance**

Continual operation at mains voltages in excess of the rated voltage will reduce LED and expected gear life. This luminaire uses plastic components in its construction and when installed in environments containing chemicals, degradation may occur. The luminaire should be positioned so that prolonged staring into the luminaire at a distance closer than 0.254m is not expected. Please contact our Technical Department for advice.