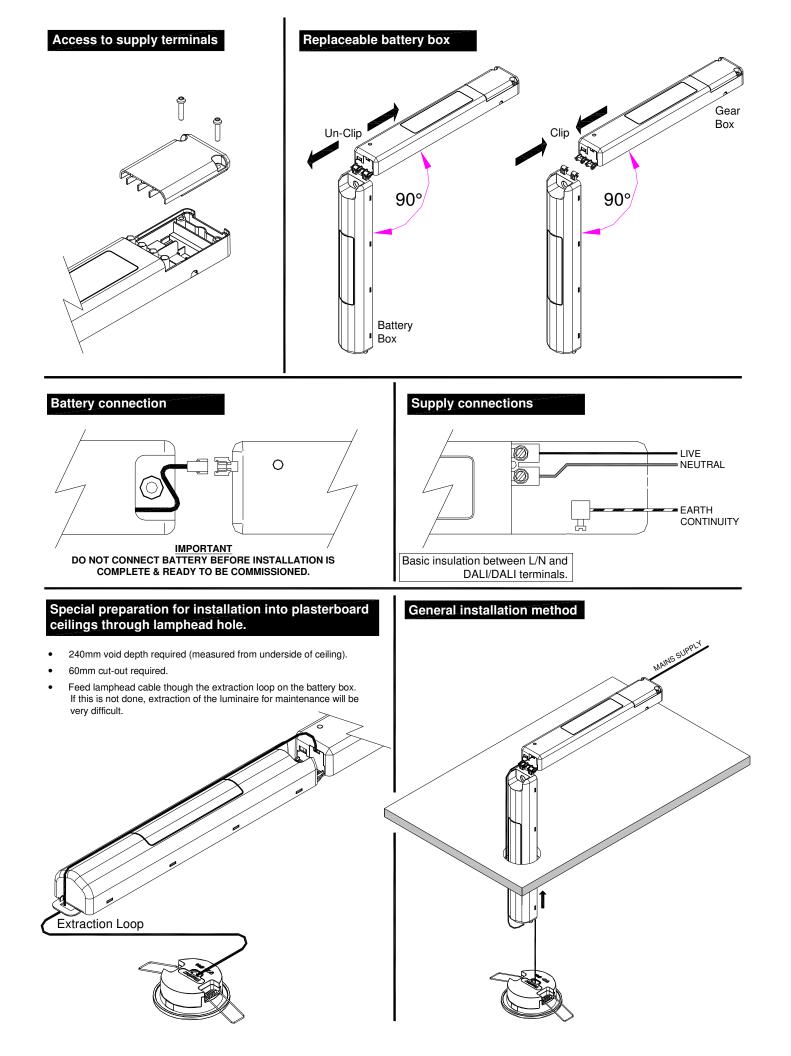

# Important-Safety

Before carrying out any servicing on this luminaire, ensure that the mains supply is fully isolated. Disconnect luminaire before insulation testing of the installation.

## Monthly and Annual Tests

Monthly and Annual tests should be carried out in accordance with BS EN 50172:2004, 7.2.

Testing can be carried out by using a sub circuit isolator or by switching off the lighting circuit at the circuit breaker (not for AutoTest or DALI versions). Battery pack shall be replaced if the specified 3 hour duration is not met.

For replacement battery pack contact Philip Payne Ltd.

The light source contained in this luminaire shall only be replaced by the manufacturer or his service agent or a similar qualified person.