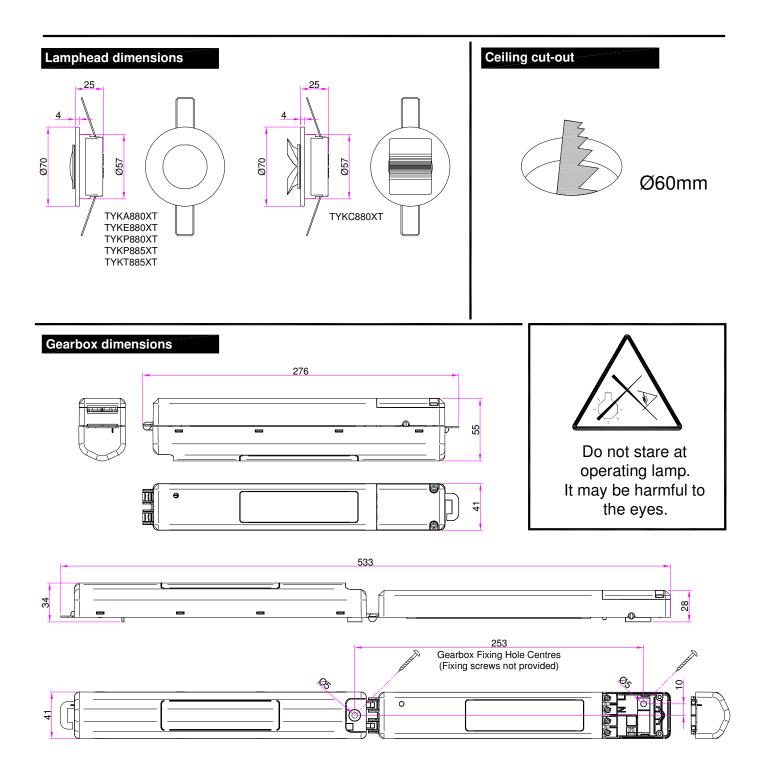

**Emergency Downlighter Recessed** Ceiling

**IP20** IP65\*

Class 2 **CE** TYKE800XT Series

| Downlighter features | Supply voltage       | Maximum luminaires on a Type B, 10A circuit breaker | Part No.                                                                     |
|----------------------|----------------------|-----------------------------------------------------|------------------------------------------------------------------------------|
| NM3 SpectoXT         | 220-240V AC 50/60 Hz | 90 luminaires                                       | TYKA880XT<br>TYKC880XT<br>TYKE880XT<br>TYKP880XT*<br>TYKP885XT*<br>TYKT885XT |

\*TYKP880 & TYKP885 IP65 rated below ceiling only.

(All other TYKE variants are IP20 above and below ceiling).