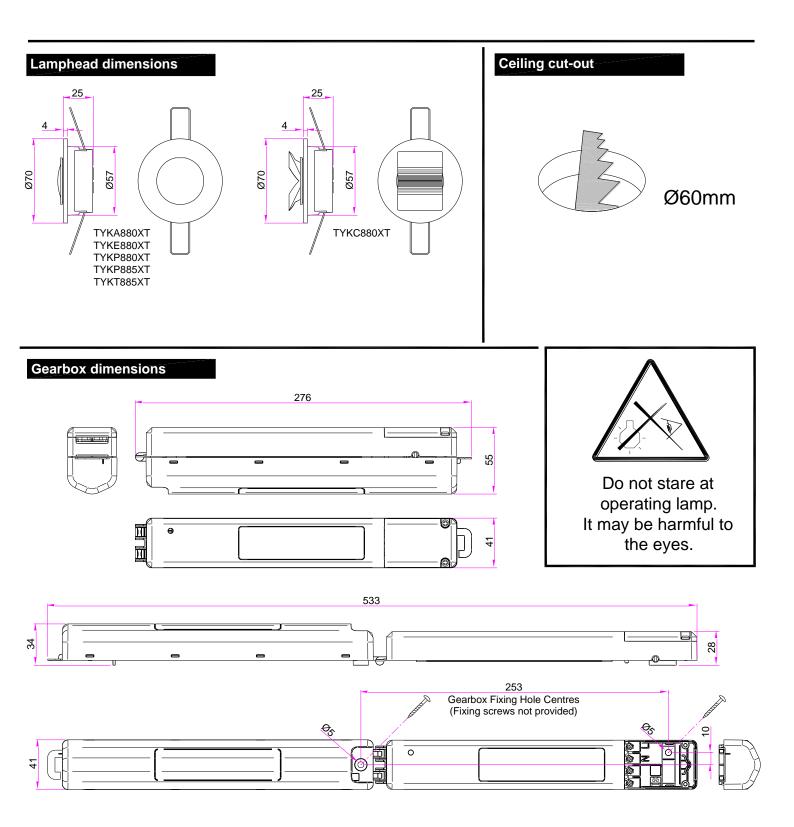

**Emergency Downlighter Recessed** Ceiling

**IP20** IP65\*

Class 2 **CE** TYKE800XT Series

| Downlighter features | Supply voltage       | Maximum luminaires on a Type B, 10A circuit breaker | Part No.                                                                     |
|----------------------|----------------------|-----------------------------------------------------|------------------------------------------------------------------------------|
| NM3 SpectoXT         | 220-240V AC 50/60 Hz | 90 luminaires                                       | TYKA880XT<br>TYKC880XT<br>TYKE880XT<br>TYKP880XT*<br>TYKP885XT*<br>TYKT885XT |

\*TYKP880 & TYKP885 IP65 rated below ceiling only.

(All other TYKE variants are IP20 above and below ceiling).