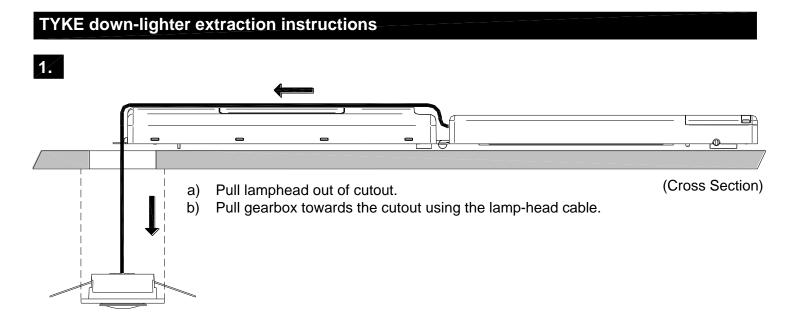

# **Important-Safety**

Before carrying out any servicing on this luminaire, ensure that the mains supply is fully isolated. Disconnect luminaire before insulation testing of the installation.