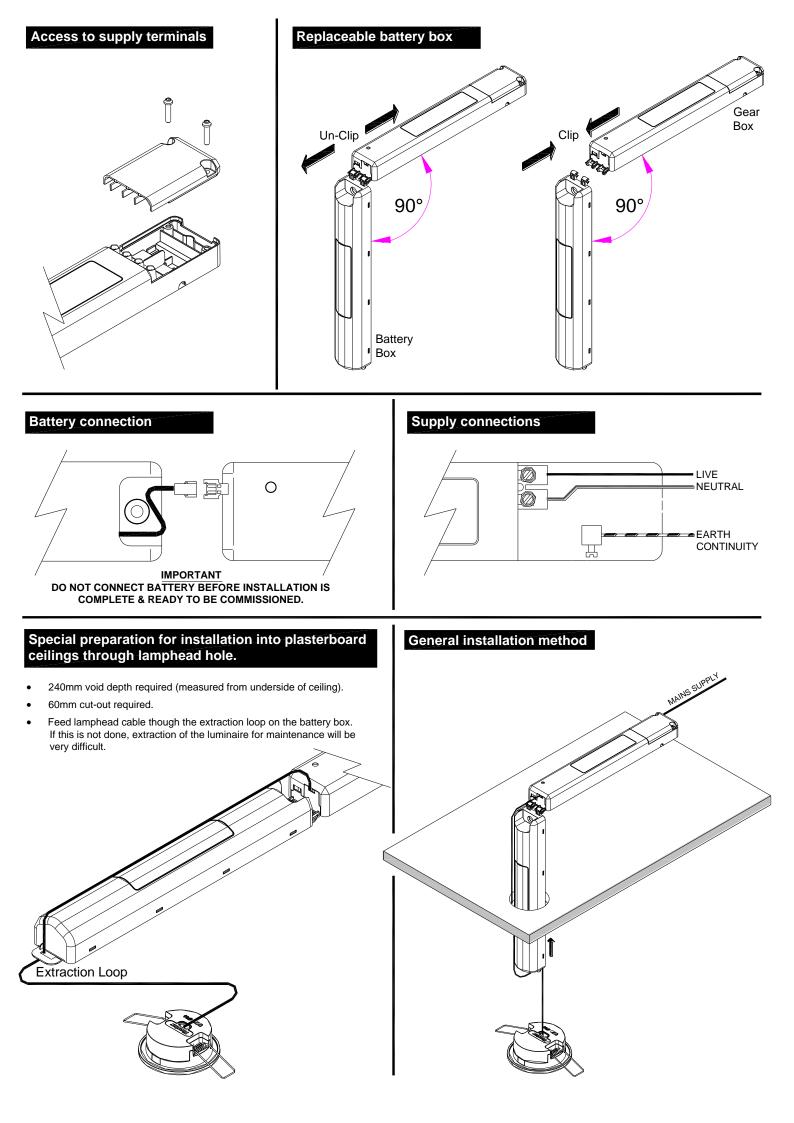

# **Important-Safety**

Before carrying out any servicing on this luminaire, ensure that the mains supply is fully isolated. Disconnect luminaire before insulation testing of the installation.

## Monthly and Annual Tests

Monthly and Annual tests should be carried out in accordance with BS EN 50172:2004, 7.2.

Testing can be carried out by using a sub circuit isolator or by switching off the lighting circuit at the circuit breaker (not for AutoTest or DALI versions). Battery pack shall be replaced if the specified 3 hour duration is not met.

For replacement battery pack contact Philip Payne Ltd.

The light source of this luminaire is not replaceable; when the light source reaches its end of life the whole luminaire shall be replaced.