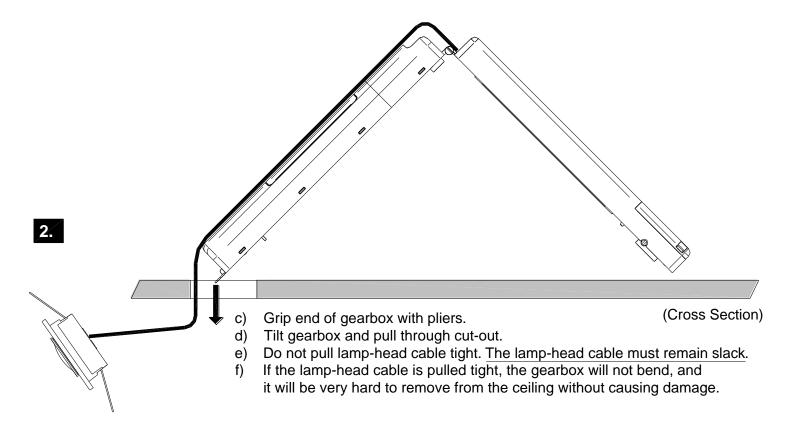

# **Important-Safety**

Before carrying out any servicing on this luminaire, ensure that the mains supply is fully isolated. Disconnect luminaire before insulation testing of the installation.