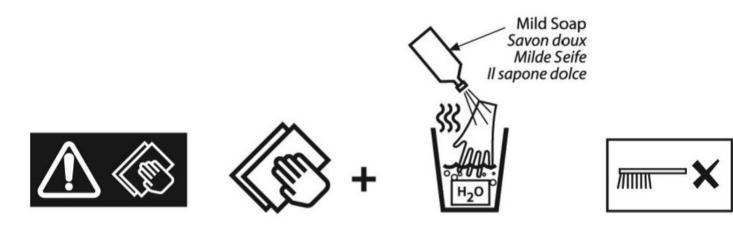

# **Important-Safety**

Before carrying out any servicing on this luminaire, ensure that the mains supply is fully isolated. Disconnect luminaire before insulation testing of the installation.

### **Operation and Maintenance**

Continual operation at mains voltages in excess of the rated voltage will reduce LED and expected gear life. This luminaire uses plastic components in its construction and when installed in environments containing chemicals, degradation may occur. Please contact our Technical Department for advice.