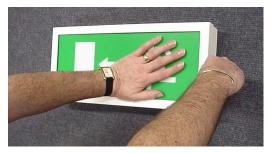

# Cover / Legend Removal

# B. Secure legend panel with hand.

D. Gently pull back on tool to remove frame, leaving legend free. Lift legend to access gear tray.