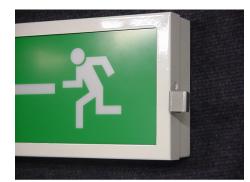

### A. Use key provided.

C. Locate tool under edge of frame.

# B. Secure legend panel with hand.

D. Gently pull back on tool to remove frame, leaving legend free. Lift legend to access gear tray.